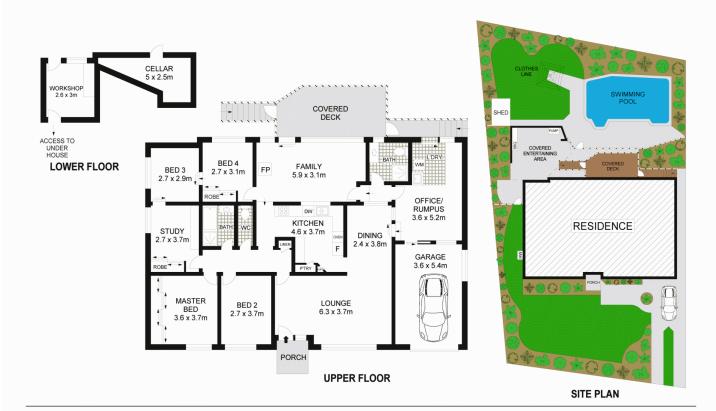

## 12 Bridgeview Crescent Thornleigh NSW

Situated in a sought-after family friendly, convenient and quiet location in Thornleigh, this well-kept home is being offered to the market for the first time. Loved and maintained by the original owners, this property represents a great opportunity to move in and add your own touches as you go. The versatile floorplan offers multiple living areas, 4 bedrooms plus a study, an under-house workshop and a lock up garage. You will enjoy the formal lounge and dining, but it is the modern kitchen that opens to the glass filled family room flowing to the covered rear deck overlooking the large inground pool and yard that will make you want to stay. In addition to the study the property features a home office or what would be an ideal rumpus room / teenage retreat.

? A quiet location just 750m to Thornleigh Train Station and shops.

4 🕒 2 🔓 1 🗬

Land Size: 796 sqm

View: https://www.allenandsheppard.com.au/sale/

nsw/northern-suburbs/thornleigh/residential/

house/6204762

## 12 BRIDGEVIEW CRESCENT, THORNLEIGH

APPROX. INTERNAL FLOOR AREA: 196 SQM