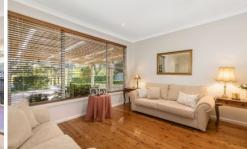

? Multiple living areas including a formal lounge and dining room plus a large

family room off the open plan kitchen with island bench and breakfast bar.

- ? The large and lavish main bathroom will entice plus a second WC in the laundry.
- ? The huge utility room could easily be converted to suite