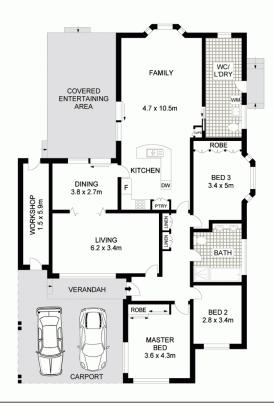

## 49 MOUNT PLEASANT AVENUE, NORMANHURST

APPROX. INTERNAL FLOOR AREA: 157 SQM

SITE PLAN

Dimensions are approximate. All information contained is gathered from sources we believe to be reliable. However we cannot guarantee its accuracy and interested persons should rely on their own enquiries.

www.visionphoto.com.au

49 MOUNT PLEASANT AVENUE, NORMANHURST

APPROX. INTERNAL FLOOR AREA: 157 SQM

MANHURST Z