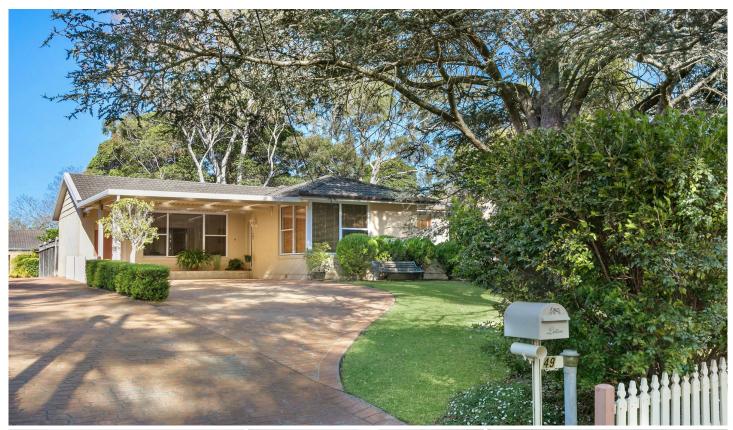

## 49 Mount Pleasant Avenue Normanhurst NSW

Located in one of Normanhurst most sought-after streets with a green view across the Loreto sports fields stands this spacious and well maintained single level brick home. Deceptively large the home boasts 2 generous formal and informal living areas both opening to a sun filled covered patio ideal for alfresco dining. All 3 bedrooms are generous in size and feature large windows allowing for a light and airy feel to the home.