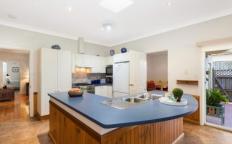

? Multiple living areas including a formal lounge and dining room plus a large

family room off the open plan kitchen with island bench and breakfast bar.

- ? The large and lavish main bathroom will entice plus a second WC in the laundry.
- ? The huge utility room could easily be converted to suite