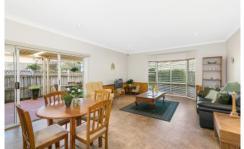

? Multiple living areas including a formal lounge and dining room plus a large

family room off the open plan kitchen with island bench and breakfast bar.

- ? The large and lavish main bathroom will entice plus a second WC in the laundry.
- ? The huge utility room could easily be converted to suite