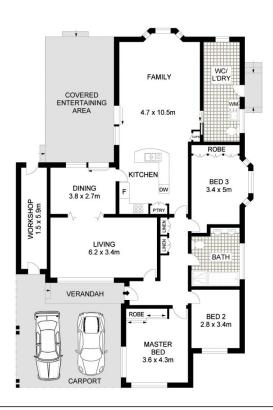

## 49 MOUNT PLEASANT AVENUE, NORMANHURST

APPROX. INTERNAL FLOOR AREA: 157 SQM

SITE PLAN

Dimensions are approximate. All information contained is gathered from sources we believe to be reliable. However we cannot guarantee its accuracy and interested persons should rely on their own enquiries.

www.visionphoto.com.au

49 MOUNT PLEASANT AVENUE, NORMANHURST

APPROX. INTERNAL FLOOR AREA: 157 SQM

MANHURST Z