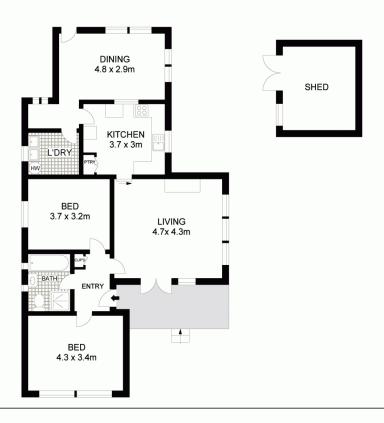

www.visionphoto.com.au

38 CLARKE ROAD, HORNSBY APPROX. INTERNAL FLOOR AREA: 97 SQM

SITE PLAN

Dimensions are approximate. All information contained is gathered from sources we believe to be reliable. However we cannot guarantee its accuracy and interested persons should rely on their own enquiries. www.visionphoto.comau

38 CLARKE ROAD, HORNSBY

APPROX. INTERNAL FLOOR AREA: 97 SQM