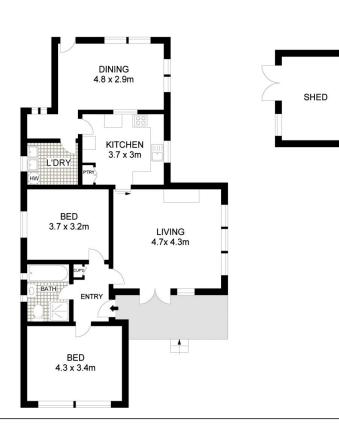

www.visionphoto.com.au

38 CLARKE ROAD, HORNSBY APPROX. INTERNAL FLOOR AREA: 97 SQM

SITE PLAN

Dimensions are approximate. All information contained is gathered from sources we believe to be reliable. However we cannot guarantee its accuracy and interested persons should rely on their own enquiries. www.visionphoto.comau

38 CLARKE ROAD, HORNSBY

APPROX. INTERNAL FLOOR AREA: 97 SQM