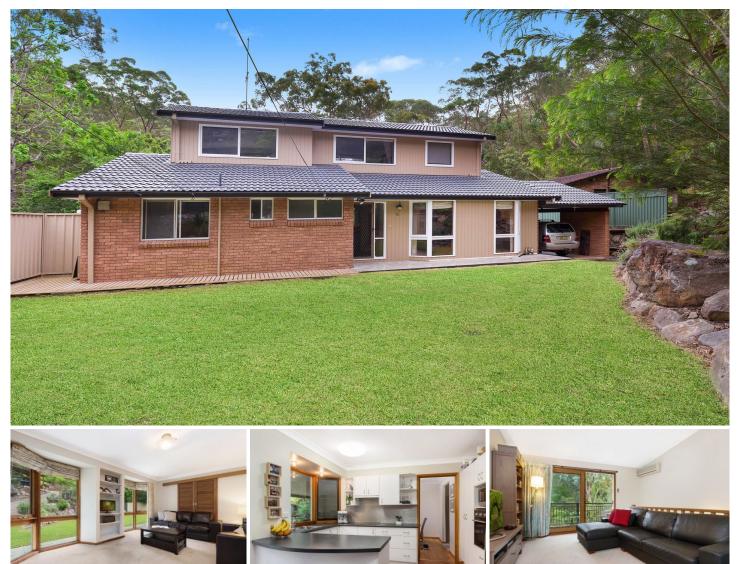

## **10 Vale Road Thornleigh NSW**

Priced to sell this large family home offers multiple living zones in a relaxing bush setting. If you need space this property has it. Upstairs is a large parent retreat with generous bedroom, walk in robe, ensuite and its own living space. Downstairs 2 large bedrooms (easily convert to 3 bedrooms), a formal lounge, separate dining and an eat in kitchen. It is the extra-large and 1/2 covered private and sunny rear deck that you will spend your time, whilst listening to the bird life and overlooking the kids play on the rear level lawn. Under the deck is a huge external rumpus, workshop or home office adding to the versatile floorplan.

## Features include

- Three bedrooms(easily convert to 4), main with walk in robe and ensuite

- Modern kitchen overlooking the massive entertainers deck with bush and