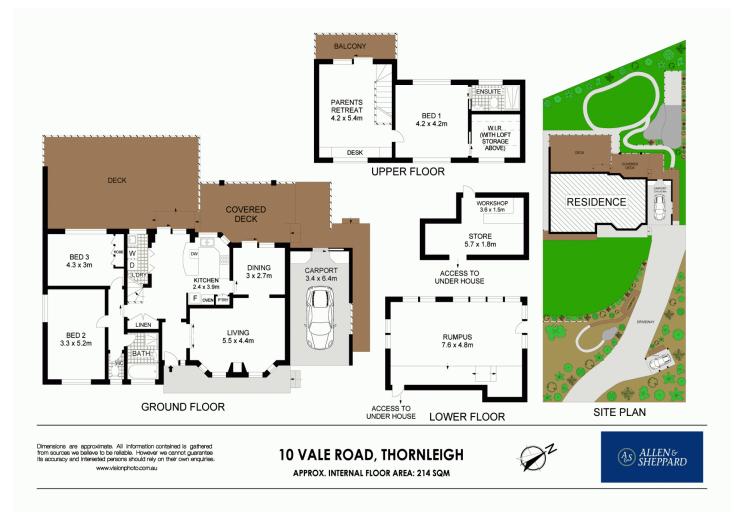

## **10 Vale Road Thornleigh NSW**

Priced to sell this large family home offers multiple living zones in a relaxing bush setting. If you need space this property has it. Upstairs is a large parent retreat with generous bedroom, walk in robe, ensuite and its own living space. Downstairs 2 large bedrooms (easily convert to 3 bedrooms), a formal lounge, separate dining and an eat in kitchen. It is the extra-large and 1/2 covered private and sunny rear deck that you will spend your time, whilst listening to the bird life and overlooking the kids play on the rear level lawn. Under the deck is a huge external rumpus, workshop or home office adding to the versatile floorplan.

## Features include

- Three bedrooms(easily convert to 4), main with walk in robe and ensuite

- Modern kitchen overlooking the massive entertainers deck with bush and