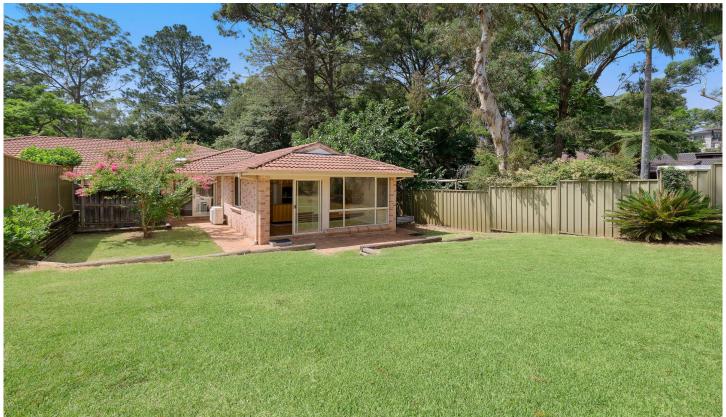

## 4/28 George Street Pennant Hills NSW

This generously sized townhouse offers two large and light living areas both with a level flow outside to your own private patio and large near level lawn. Ideal for families or down sizers, this home is freshly painted and carpeted, boasting loads of storage, two bathrooms and the bonus of a large double garage downstairs. Positioned at the end of a small and exclusive complex this home is within a convenient walk to station, shops and parks.

## Features include:

? Three large bedrooms all with built in robes and ensuite to main.

? Two living spaces including a large lounge and dining plus a family room off the generously sized kitchen complete with breakfast bar and view out to the sun covered rear patio and lawn.