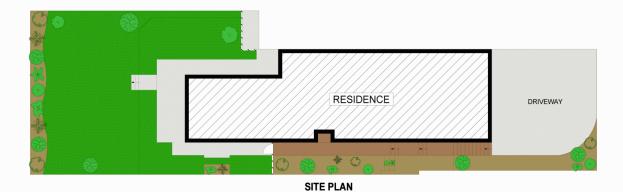

## 4/28 GEORGE STREET, PENNANT HILLS

APPROX. INTERNAL FLOOR AREA: 166 SQM

DINING
3.5 x 2m

DINING
3.5 x 2m

DINING
3.5 x 2m

DINING
3.5 x 2m

BED 2
3 x 3.5m

BED 2
3 x 3.2m

GROUND FLOOR

4/28 GEORGE STREET, PENNANT HILLS

APPROX. INTERNAL FLOOR AREA: 166 SQM

Dimensions are approximate. All information contained is gethered from sources we believe to be reliable. However we cannot guarantee its accuracy and infrareating presents should rely on their own enquiries.