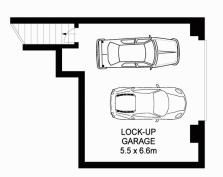

DINING
3.5 x 2m

Some MASTER
BED
4 x 3.5m

Some MASTER
BED
4 x 3.5m

BED 3
3 x 3.2m

BED 2
3 x 3m

GROUND FLOOR

LOWER GROUND FLOOR

Dimensions are approximate. All information contained is gathered from sources we believe to be reliable. However we cannot guarantee its accuracy and interested persons should rely on their own enquiries.