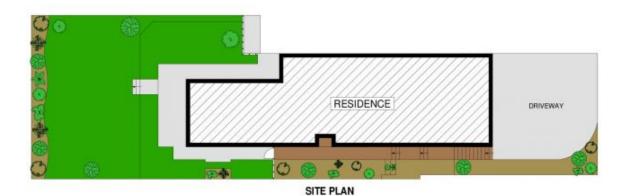

## 4/28 GEORGE STREET, PENNANT HILLS

APPROX. INTERNAL FLOOR AREA: 166 SQM

DINING
3.5 x 2m

DINING
3.5 x 2m

DINING
3.5 x 2m

DINING
3.5 x 2m

BED 2
3 x 3.5m

BED 2
3 x 3.2m

GROUND FLOOR

4/28 GEORGE STREET, PENNANT HILLS

APPROX. INTERNAL FLOOR AREA: 166 SQM

Dimensions are approximate. All information contained is gethered from sources we believe to be reliable. However we cannot guarantee its accuracy and infrareating presents should rely on their own enquiries.