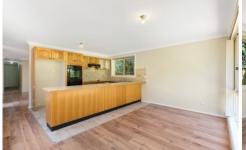

## Features include:

? Three large bedrooms all with built in robes and ensuite to main.

? Two living spaces including a large lounge and dining plus a family room off the generously sized kitchen complete with breakfast bar and view out to the sun covered rear patio and lawn.