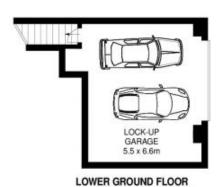

DINING
3.5 x 2m

Some MASTER
BED
4 x 3.5m

Some MASTER
BED
4 x 3.5m

BED 3
3 x 3.2m

BED 2
3 x 3m

GROUND FLOOR

LOWER GROUND FLOOR

Dimensions are approximate. All information contained is gathered from sources we believe to be reliable. However we cannot guarantee its accuracy and interested persons should rely on their own enquiries.