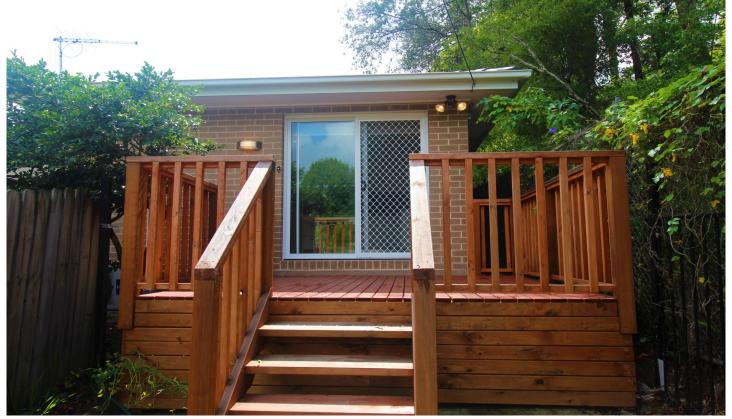

## 35 Werona Street Pennant Hills NSW

Near new two bedroom grannyflat located 650m from Pennant Hills station.

This grannyflat is like no other in the area offering its own private driveway with parking for 2-3 cars and entry.

Modern kitchen with gas cooking, huge bathroom/laundry combo and build ins to both bedrooms.

Extras included a split system air conditioning unit, gas point and ample driveway private driveway parking plus street parking.