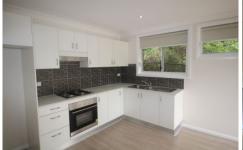

Modern kitchen with gas cooking, huge bathroom/laundry combo and build ins to both bedrooms.

Extras included a split system air conditioning unit, gas point and ample driveway private driveway parking plus street parking.