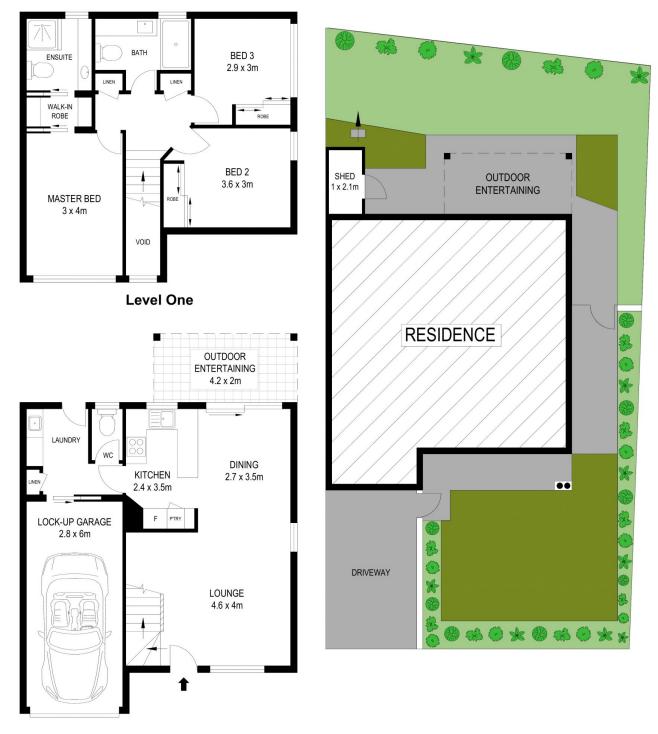

## 11 Melaleuca Way Thornleigh NSW

Located at the end of a quiet cul-de-sac this three-bedroom townhouse offers something for every member of the family

- Modern kitchen with stone benchtop and gas cooking

- The bedrooms all with built ins plus an Ensuite to the main

- Large tiled combined lounge and dining room
- Internal laundry with WC

- Paved outdoor undercover area plus grass area for the kids or small pet

- Single auto garage with built in storage plus additional driveway parking

- Complex offers swimming pool and clubhouse
- Short walk to Thornleigh or Normanhurst station

Contact Lauren or Michela on 9481 9000 to book your inspection today

## DISCLAIMER DIMENSIONS ARE APPROXIMATE AND SHOULD ONLY BE USED AS A GUIDE. THEY ARE NOT TO SCALE AND NO LIABILITY WILL BE ACCEPTED.