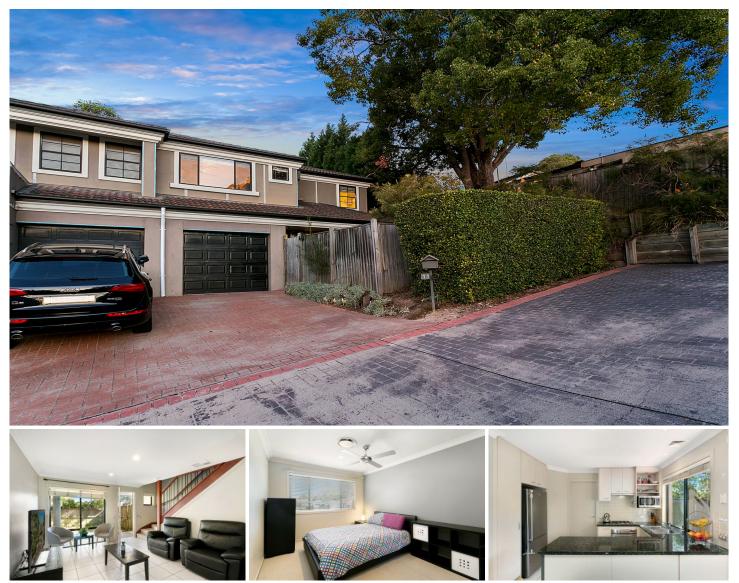

## 11 Melaleuca Way Thornleigh NSW

Located at the end of a quiet cul-de-sac this three-bedroom townhouse offers something for every member of the family

- Modern kitchen with stone benchtop and gas cooking

- The bedrooms all with built ins plus an Ensuite to the main

- Large tiled combined lounge and dining room
- Internal laundry with WC

- Paved outdoor undercover area plus grass area for the kids or small pet

- Single auto garage with built in storage plus additional driveway parking

- Complex offers swimming pool and clubhouse
- Short walk to Thornleigh or Normanhurst station

Contact Lauren or Michela on 9481 9000 to book your inspection today