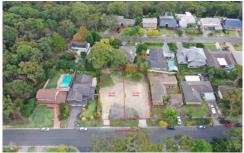

## 187 Quarter Sessions Road Westleigh NSW

High side, street front, perfectly level, clear, Northerly aspect and 16m frontages. This is a rare opportunity to secure a perfect block.

On offer are a choice of two large, level and clear lots of land, ideal to design and build your dream home (STCA) in the highly desirable, leafy suburb of Westleigh.

Number 187:

Land size approx. 640sqm Frontage approx. 16m

Side boundary approx. 41m - 39m

Number 187A:

Land size approx. 635sqm Frontage approx. 16m

Side boundary approx. 41m-38m

**Price**:\$880,000

**View**: https://www.allenandsheppard.com.au/sale/nsw/hills/westleigh/residential/land/6204823