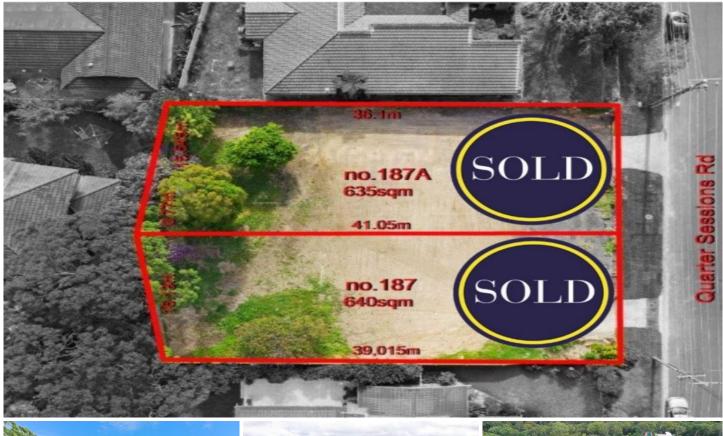

## 187 Quarter Sessions Road Westleigh NSW

High side, street front, perfectly level, clear, Northerly aspect and 16m frontages. This is a rare opportunity to secure a perfect block.

On offer are a choice of two large, level and clear lots of land, ideal to design and build your dream home (STCA) in the highly desirable, leafy suburb of Westleigh.

Number 187:

Land size approx. 640sqm Frontage approx. 16m

Side boundary approx. 41m - 39m

Number 187A:

Land size approx. 635sqm Frontage approx. 16m

Side boundary approx. 41m-38m

**Price**:\$880,000

**View**: https://www.allenandsheppard.com.au/sale/nsw/hills/westleigh/residential/land/6204823