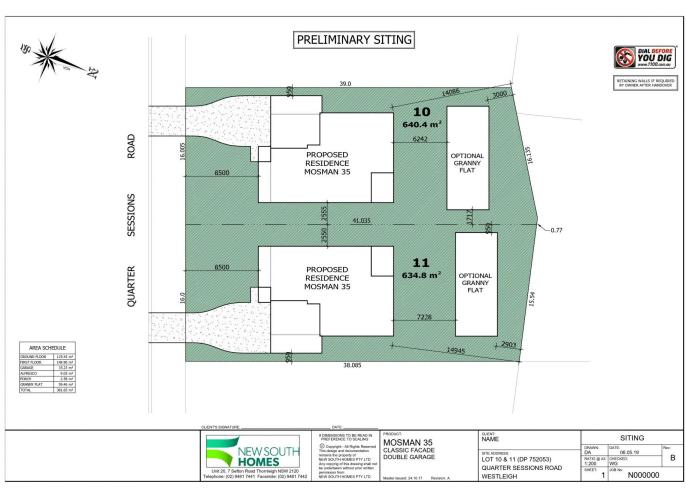

## 187 Quarter Sessions Road Westleigh NSW

High side, street front, perfectly level, clear, Northerly aspect and 16m frontages. This is a rare opportunity to secure a perfect block.

On offer are a choice of two large, level and clear lots of land, ideal to design and build your dream home (STCA) in the highly desirable, leafy suburb of Westleigh.

Number 187:

Land size approx. 640sqm Frontage approx. 16m

Side boundary approx. 41m - 39m

Number 187A:

Land size approx. 635sqm Frontage approx. 16m

Side boundary approx. 41m-38m

**Price**:\$880,000

**View**: https://www.allenandsheppard.com.au/sale/nsw/hills/westleigh/residential/land/6204823