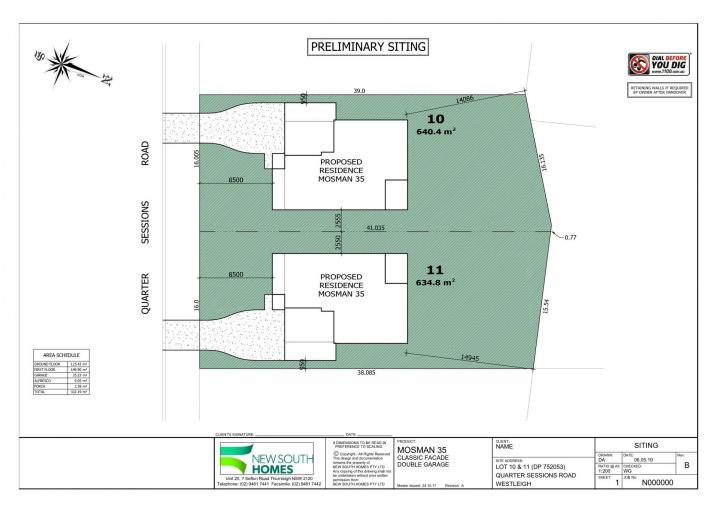

## 187 Quarter Sessions Road Westleigh NSW

High side, street front, perfectly level, clear, Northerly aspect and 16m frontages. This is a rare opportunity to secure a perfect block.

On offer are a choice of two large, level and clear lots of land, ideal to design and build your dream home (STCA) in the highly desirable, leafy suburb of Westleigh.

Number 187:

Land size approx. 640sqm Frontage approx. 16m

Side boundary approx. 41m - 39m

Number 187A:

Land size approx. 635sqm Frontage approx. 16m

Side boundary approx. 41m-38m

**Price**:\$880,000

**View**: https://www.allenandsheppard.com.au/sale/nsw/hills/westleigh/residential/land/6204823