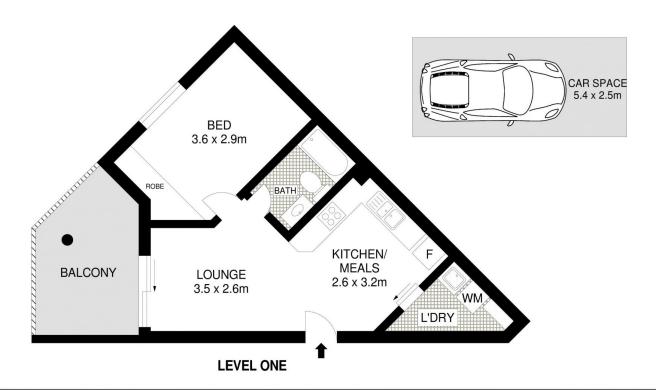

## 103/5 City View Road Pennant Hills NSW

Do you like a low maintenance lifestyle with everything at your door? Then this bright, one bedroom apartment set on the first floor of the sought after 'Crown on the Hill' complex should be the first property you inspect. This apartment is the perfect starter, downsizer and/or investment property.

## Features include:

- Open plan design flowing onto the North facing balcony.
- Generous bedroom with built-in robe.
- Kitchen with stainless steel Westinghouse appliances and gas cooking
- Stylish main bathroom
- Ducted air conditioning, gas point for heating & intercom system
- One secure car space

Dimensions are approximate. All information contained is gathered from sources we believe to be reliable. However we cannot guarantee its accuracy and interested persons should rely on their own enquiries.