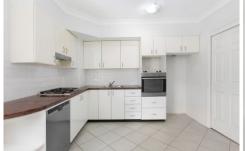

## Features include:

- Open plan design flowing onto the North facing balcony.
- Generous bedroom with built-in robe.
- Kitchen with stainless steel Westinghouse appliances and gas cooking
- Stylish main bathroom
- Ducted air conditioning, gas point for heating & intercom system
- One secure car space