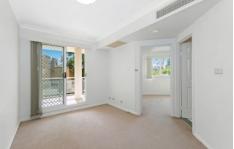

## Features include:

- Open plan design flowing onto the North facing balcony.
- Generous bedroom with built-in robe.
- Kitchen with stainless steel Westinghouse appliances and gas cooking
- Stylish main bathroom
- Ducted air conditioning, gas point for heating & intercom system
- One secure car space