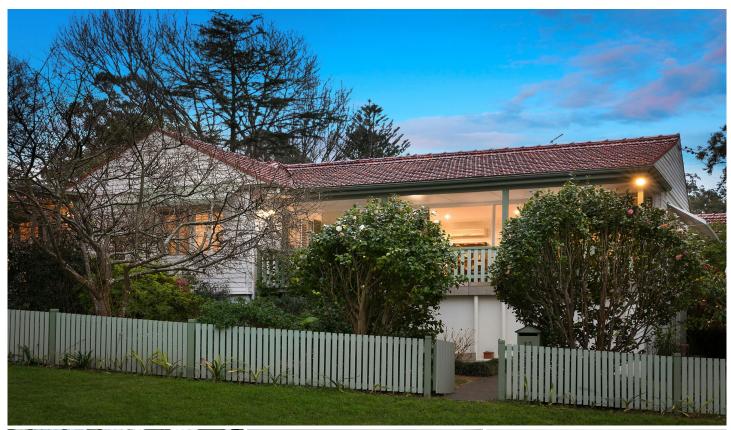

## 23 Loch Maree Avenue Thornleigh NSW

Well located, designed and presented this charming family home features stylish formal and casual living areas and a superb private alfresco setting for year-round entertaining. Along with the practical and generous floorplan you will love the polished timber floorboards, high ceilings and large glass windows that flood the home with light and develop a calming feeling as you look out over the leafy vista. Peacefully located on approx. 796sqm, it is minutes to Thornleigh train station, shops and schools.

- Large living & dining room open from the kitchen with fireplace and gorgeous leafy outlook
- Spacious family room spills through French doors to inviting alfresco setting
- Large covered entertaining deck, manicured garden, terrace and level lawn
- 4 generous bedrooms with BIRs & plantation shutters, 1