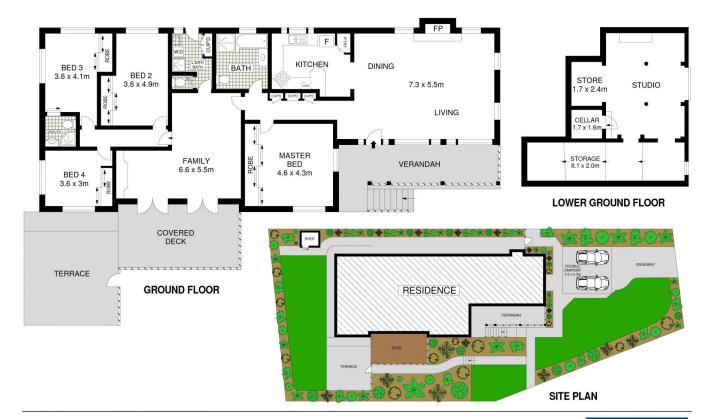

## 23 Loch Maree Avenue Thornleigh NSW

Well located, designed and presented this charming family home features stylish formal and casual living areas and a superb private alfresco setting for year-round entertaining. Along with the practical and generous floorplan you will love the polished timber floorboards, high ceilings and large glass windows that flood the home with light and develop a calming feeling as you look out over the leafy vista. Peacefully located on approx. 796sqm, it is minutes to Thornleigh train station, shops and schools.

- Large living & dining room open from the kitchen with fireplace and gorgeous leafy outlook
- Spacious family room spills through French doors to inviting alfresco setting
- Large covered entertaining deck, manicured garden, terrace and level lawn
- 4 generous bedrooms with BIRs & plantation shutters, 1

## 23 LOCH MAREE AVENUE, THORNLEIGH

APPROX. INTERNAL FLOOR AREA: 226 SQM