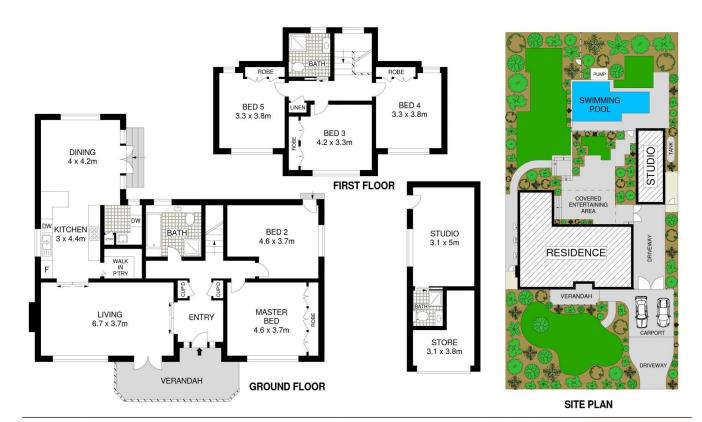

## 9 Giblett Avenue Thornleigh NSW

Superbly designed for family living this classic entertainer is beautifully presented and offers a seamless blend of character & contemporary lifestyle design.

Exquisitely appointed throughout, you will enjoy a vista of greenery through every window, a new stone kitchen with gas cooking and renovated bathrooms. The home has a practical and beautiful flow from the multiple living spaces, out to a sun filled patio at the front and then to the rear a large undercover entertaining area that overlooks the beautifully landscaped gardens, level lawn and inground saltwater concrete pool. The independent poolside studio is ideal for separate living and is complete with a full bathroom. The large shed provides storage and the double carport and fenced driveway has room for multiple cars.

The versatile floorplan can be used as a 4, 5 or 6 large bedroom home (including the studio), multiple living areas both inside and out, loads of storage and air conditioners

5 🗀 3 🔓 2 🖨

Price : \$ 1,730,000 Building Size : 179 sqm Land Size : 866 sqm

## 9 GIBLETT AVENUE, THORNLEIGH

APPROX. INTERNAL FLOOR AREA: 179 SQM