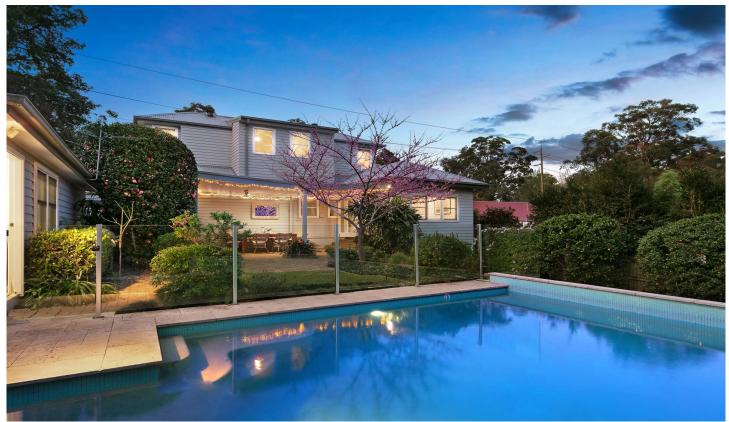

## 9 Giblett Avenue Thornleigh NSW

Superbly designed for family living this classic entertainer is beautifully presented and offers a seamless blend of character & contemporary lifestyle design.

Exquisitely appointed throughout, you will enjoy a vista of greenery through every window, a new stone kitchen with gas cooking and renovated bathrooms. The home has a practical and beautiful flow from the multiple living spaces, out to a sun filled patio at the front and then to the rear a large undercover entertaining area that overlooks the beautifully landscaped gardens, level lawn and inground saltwater concrete pool. The independent poolside studio is ideal for separate living and is complete with a full bathroom. The large shed provides storage and the double carport and fenced driveway has room for multiple cars.

The versatile floorplan can be used as a 4, 5 or 6 large bedroom home (including the studio), multiple living areas both inside and out, loads of storage and air conditioners

5 🗀 3 🔓 2 🖨

Price : \$ 1,730,000 Building Size : 179 sqm Land Size : 866 sqm