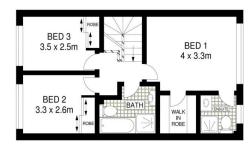

Upstairs you will discover 3 generous bedrooms, all with ceiling fans; 2 bedrooms have built in robes and plantation shutters and the main bedroom sports an en-suite bathroom and walk in robe. The main bathroom is in the upstairs bedroom area and a powder room and laundry are situated on the ground level.

3 📭 2 🔓 2 😭

**Price**: \$ 945,000

**View :** https://www.allenandsheppard.com.au/sale/nsw/northern-suburbs/thornleigh/residential/townhous

e/6204861

Craig Taylor 02 9481 9000

Dawn Rule 0408 197 691

FIRST FLOOR