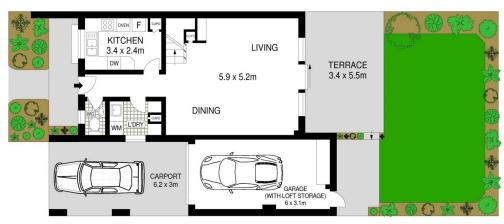

## 34/10-14 Loch Maree Avenue Thornleigh NSW

This outstanding full brick, double storey townhouse provides wonderful accommodation for a multitude of buyers; singles, couples, downsizers?..etc.

Entering on the ground level you will be greeted by a bright modern kitchen & large open plan lounge/dining area with access through to a pretty and very private garden. A large retractable awning over the paved outdoor entertaining area provides shelter and shade with the touch of a button when required.

**GROUND FLOOR** 

Dimensions are approximate. All information contained is gathered from sources we believe to be reliable. However we cannot guarantee its accuracy and interested persons should rely on their own enquiries.