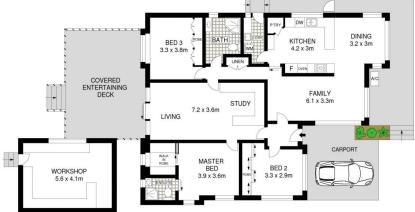

The house itself provides all that a family needs for comfortable and enjoyable living, offering 3 generous bedrooms, the main with walk-in robe and en-suite, whilst bedrooms 2 & 3 have large built-in robes. The kitchen includes gas cooking, abundant bench space and storage, plus a brand new dishwasher. The main bathroom is well appointed as is the internal laundry. Gas under floor heating and a reverse cycle air-conditioning provide comfort all year round.

Formal lounge and dining rooms off the entry foyer say welcome as you enter the home and a delightful family room with an open study is situated at the rear, overlooking

3 📭 2 🖺 1 😭

**Price** : \$ 1,441,000 **Land Size** : 752.5 sqm

## 9 MAPLE AVENUE, PENNANT HILLS

APPROX. INTERNAL FLOOR AREA: 139 SQM