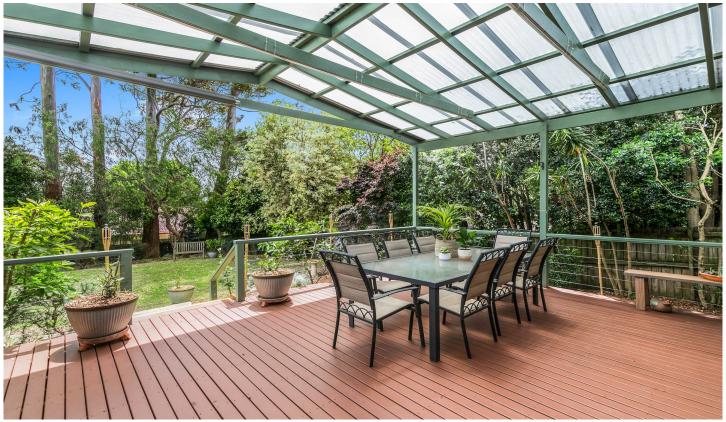

Formal lounge and dining rooms off the entry foyer say welcome as you enter the home and a delightful family room with an open study is situated at the rear, overlooking

3 📭 2 🖺 1 😭

**Price** : \$ 1,441,000 **Land Size** : 752.5 sqm