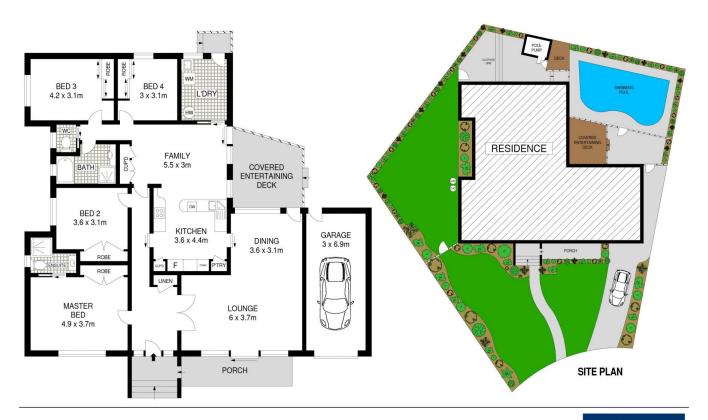

## 37 Eucalyptus Drive Westleigh NSW

Enviably positioned in a beautiful cul-de-sac and sitting on a level 695sqm (approx.) block, this single level, brick home has been designed with an emphasis on lifestyle, boasting multiple light filled living areas that flow seamlessly between indoor/outdoor living, culminating on the private alfresco entertaining deck overlooking the sparkling in-ground pool. The home is an easy walk to Westleigh Shopping Centre, Ruddock Park and Thornleigh West Public School.

## Features:

- Generous master bedroom with built-ins & en-suite
- A further 3 bedrooms all with built-ins
- L shaped lounge and dining adjoins the kitchen and flows outdoors to both the front and rear gardens
- Open plan kitchen with breakfast bar, ample bench space and storage

## 37 EUCALYPTUS DRIVE, WESTLEIGH

APPROX. INTERNAL FLOOR AREA: 186 SQM