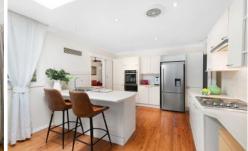

## Features:

- Generous master bedroom with built-ins & en-suite
- A further 3 bedrooms all with built-ins
- L shaped lounge and dining adjoins the kitchen and flows outdoors to both the front and rear gardens
- Open plan kitchen with breakfast bar, ample bench space and storage