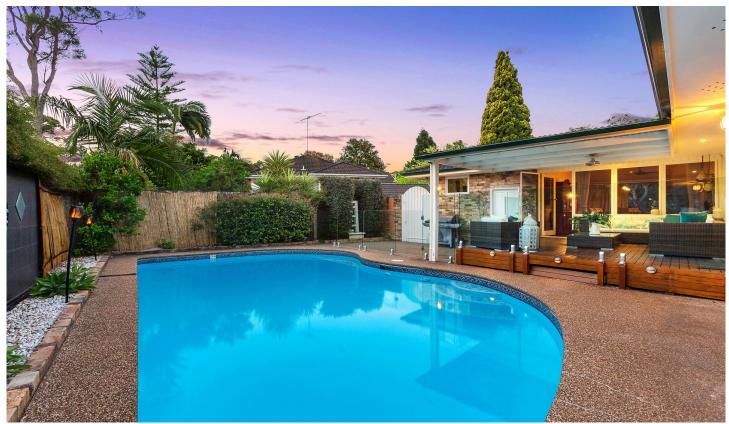

## 37 Eucalyptus Drive Westleigh NSW

Enviably positioned in a beautiful cul-de-sac and sitting on a level 695sqm (approx.) block, this single level, brick home has been designed with an emphasis on lifestyle, boasting multiple light filled living areas that flow seamlessly between indoor/outdoor living, culminating on the private alfresco entertaining deck overlooking the sparkling in-ground pool. The home is an easy walk to Westleigh Shopping Centre, Ruddock Park and Thornleigh West Public School.