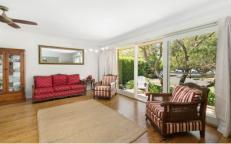

## Features:

- Generous master bedroom with built-ins & en-suite
- A further 3 bedrooms all with built-ins
- L shaped lounge and dining adjoins the kitchen and flows outdoors to both the front and rear gardens
- Open plan kitchen with breakfast bar, ample bench space and storage