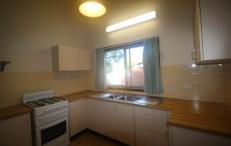

## 26/2-4 Stuart Avenue Normanhurst NSW

This lovely, modern townhouse has a split-level design and is spacious throughout, with high ceilings.

- It offers two bedrooms (the master with a built-in wardrobe)
- Ceiling fans in both bedrooms
- A possible third bedroom or a separate rumpus room
- Miele stainless steel appliances
- Second toilet downstairs, with good sized laundry
- There is also a fenced courtyard with a deck area
- Extra large single garage with room for a second car
- Great little park/play area in the complex. This property is close to shops and public transport.