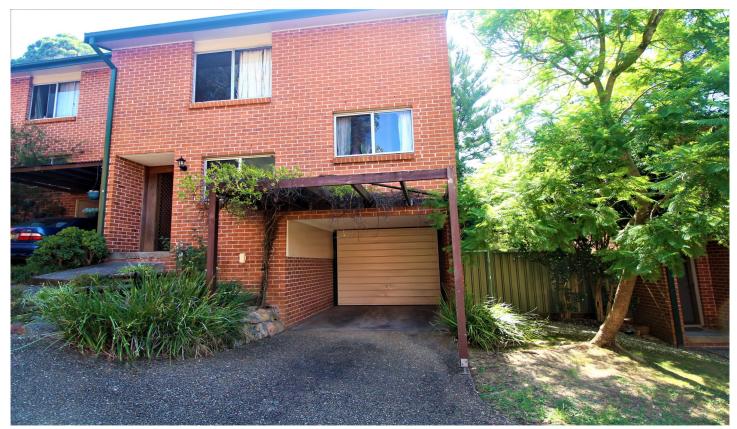

## 26/2-4 Stuart Avenue Normanhurst NSW

This lovely, modern townhouse has a split-level design and is spacious throughout, with high ceilings.

- It offers two bedrooms (the master with a built-in wardrobe)
- Ceiling fans in both bedrooms
- A possible third bedroom or a separate rumpus room
- Miele stainless steel appliances
- Second toilet downstairs, with good sized laundry
- There is also a fenced courtyard with a deck area
- Extra large single garage with room for a second car
- Great little park/play area in the complex. This property is close to shops and public transport.