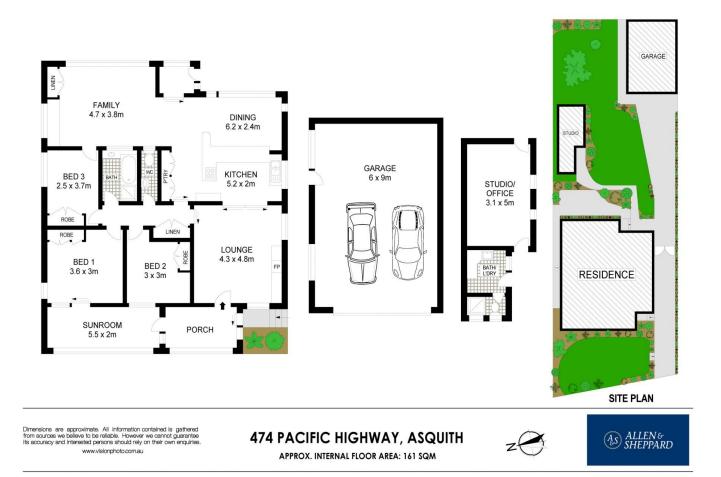

## 474 Pacific Highway Asquith NSW

The 3 bedroom home offers multiple living areas and a versatile floorplan, the added extras are the separate studio, perfect for a home office or retreat and a separate and extra large double garage with workshop. All in a convenient location, easy walk to Mount Colah & Asquith station.

Features include -

- 720m2 approx block with garden
- 1km to Mount Colah and Asquith Train Stations
- 3.3km to Hornsby

- 3 bedroom home plus separate studio and large double garage

## 3 🛤 2 🚔 2 🖨

Land Size : 720 sqm

View : https://www.allenandsheppard.com.au/lease /nsw/north-shore-upper/asquith/residential/h ouse/6204898

Lauren Emanuel 02 9481 9000

Giaan Wilson