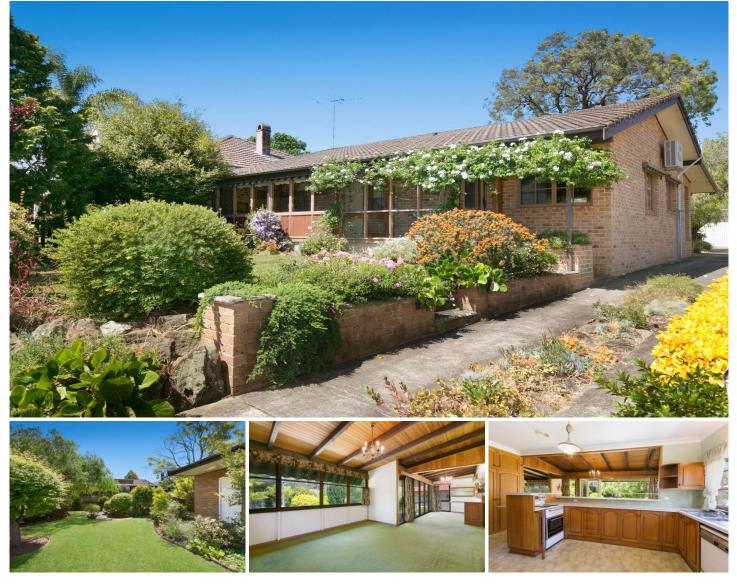

## 474 Pacific Highway Asquith NSW

The 3 bedroom home offers multiple living areas and a versatile floorplan, the added extras are the separate studio, perfect for a home office or retreat and a separate and extra large double garage with workshop. All in a convenient location, easy walk to Mount Colah & Asquith station.

Features include -

- 720m2 approx block with garden
- 1km to Mount Colah and Asquith Train Stations
- 3.3km to Hornsby

- 3 bedroom home plus separate studio and large double garage