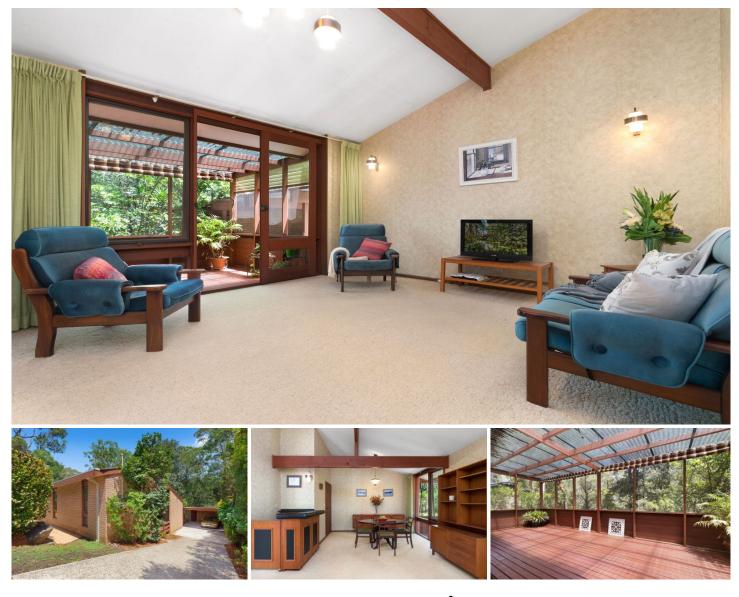

## 41 Duneba Drive Westleigh NSW

Set back from the street with a serene bush outlook, this appealing family home sits on approx. 695sqm of land and offers a unique opportunity to add further value and transform this valuable property into your dream home.

This Pettit & Sevitt designed split level property offers four generous bedrooms, two full bathrooms, multiple living areas with raked ceilings and exposed timber beams, a generous kitchen with skylight and a double carport with loads of storage. The large entertainer's deck overlooks the mature gardens and lawns, loved by the local lorikeets and other wildlife.

If you are looking for a fantastic home in a tranquil setting, make sure you inspect!

The home is within an easy walk to Westleigh Shopping