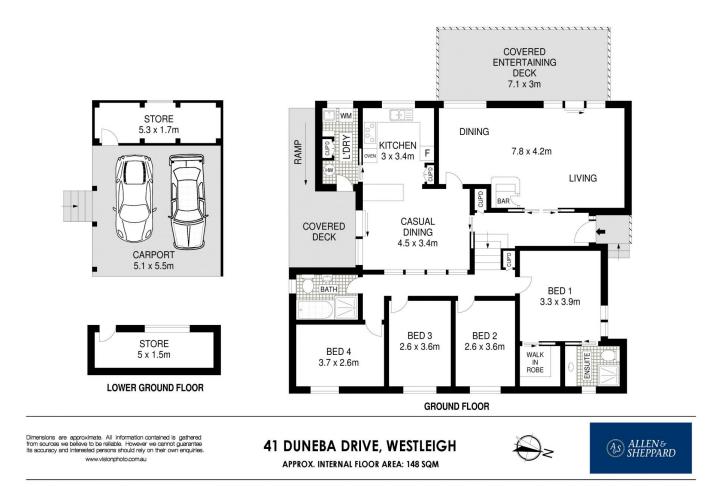

This Pettit & Sevitt designed split level property offers four generous bedrooms, two full bathrooms, multiple living areas with raked ceilings and exposed timber beams, a generous kitchen with skylight and a double carport with loads of storage. The large entertainer's deck overlooks the mature gardens and lawns, loved by the local lorikeets and other wildlife.