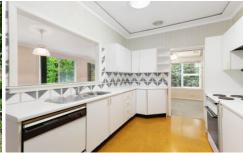

## Features:

- Three generous bedrooms
- Well-appointed lounge room with reverse cycle air-conditioning
- Kitchen with servery window onto dining room
- Dining & living room opening onto the large covered entertaining deck
- Mature gardens & large level lawn, perfect for children & pets