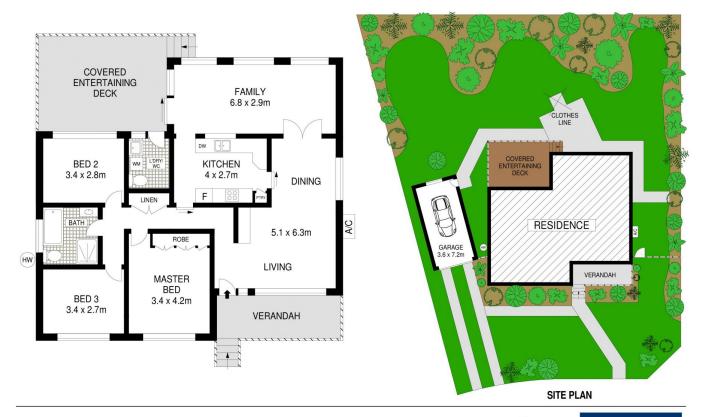

## 2 Cypress Street Normanhurst NSW

Well positioned with a sunny North to rear aspect in one of Normanhurst best pockets, and occupying a near level 790.4sqm (approx.) corner block, this timber cottage offers exceptional scope to renovate, extend, rebuild or add a granny flat (STCA). Conveniently located, only a short stroll to local parks, bush walking tracks, buses and Thornleigh or Normanhurst train stations.

## Features:

- Three generous bedrooms
- Well-appointed lounge room with reverse cycle air-conditioning
- Kitchen with servery window onto dining room
- Dining & living room opening onto the large covered entertaining deck
- Mature gardens & large level lawn, perfect for children & pets

## 2 CYPRESS STREET, NORMANHURST APPROX. INTERNAL FLOOR AREA: 112 SQM