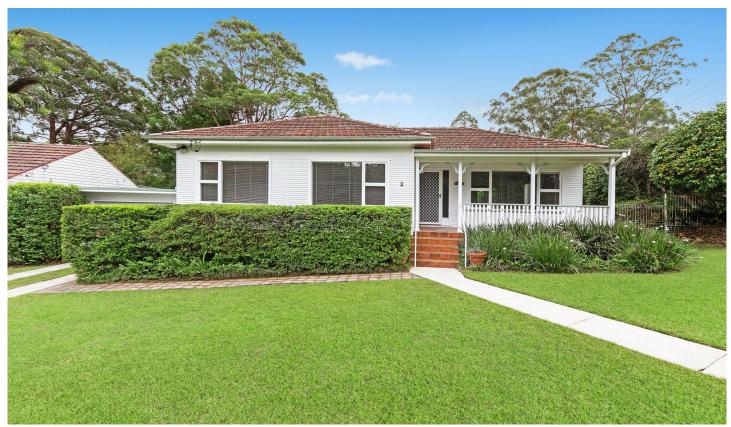

## 2 Cypress Street Normanhurst NSW

Well positioned with a sunny North to rear aspect in one of Normanhurst best pockets, and occupying a near level 790.4sqm (approx.) corner block, this timber cottage offers exceptional scope to renovate, extend, rebuild or add a granny flat (STCA). Conveniently located, only a short stroll to local parks, bush walking tracks, buses and Thornleigh or Normanhurst train stations.

## Features:

- Three generous bedrooms
- Well-appointed lounge room with reverse cycle air-conditioning
- Kitchen with servery window onto dining room
- Dining & living room opening onto the large covered entertaining deck
- Mature gardens & large level lawn, perfect for children & pets