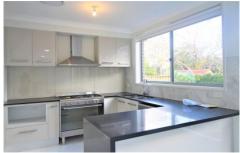

## Featuring:

- Four bedrooms all with built ins and ensuite to main
- Stylish kitchen with pantry, 900mm gas oven and breakfast bar
- Guest toilet in laundry
- Separate dining and lounge room
- Double garage with internal access
- Great sized yard for a family to enjoy with undercover entertaining area