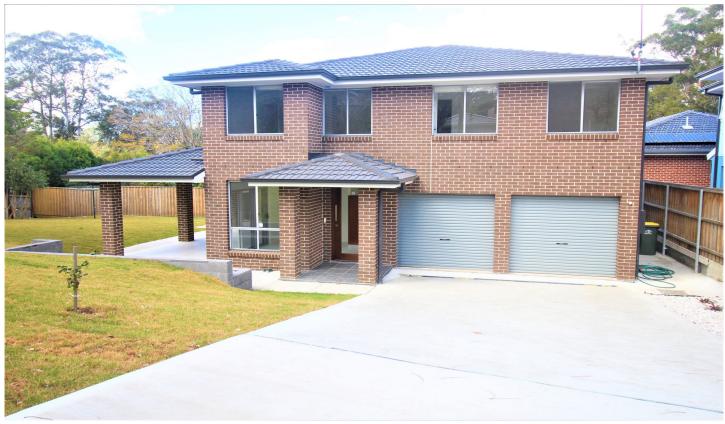

## 25 The Crescent Pennant Hills NSW

This light filled family home is quality built with landscaping to come shortly.

## Featuring:

- Four bedrooms all with built ins and ensuite to main
- Stylish kitchen with pantry, 900mm gas oven and breakfast bar
- Guest toilet in laundry
- Separate dining and lounge room
- Double garage with internal access
- Great sized yard for a family to enjoy with undercover entertaining area