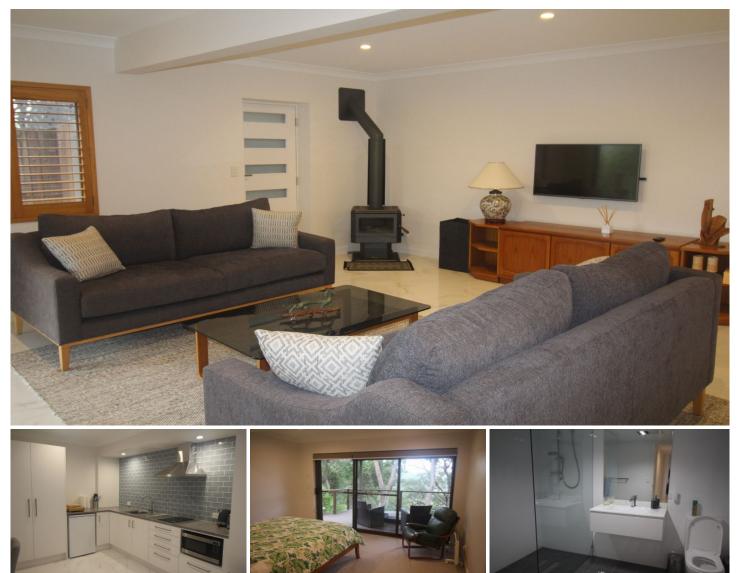

## 268A Quarter Sessions Road Westleigh NSW

Enhanced by a leafy outlook, this beautifully presented fully furnished flat offers a modern feel. Featuring:

- Modern kitchen with stainless steel appliances, microwave and fridge
- Two spacious bedrooms, both with built ins
- Formal living including wooden fireplace
- Stunning bathroom with floor to ceiling tiles
- Extra room that can be utilised as storage
- Private entertainers balcony overlooking the bush
- Two carports available