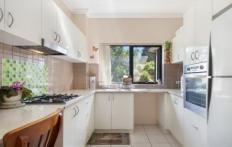

## Features

- 2 generous bedrooms both with built-ins
- Both bedrooms open onto the fully enclosed 2nd balcony, offering a great playroom for the kids or sunlight study area
- Modern kitchen with gas cooking & stone bench tops
- Spacious lounge & dining room
- Covered north facing entertaining deck with a gas point for the BBQ
- Huge family bathroom with separate shower & bath
- Walk in storage room or convert to a study nook
- Air-conditioning, high ceilings, timber flooring & quality