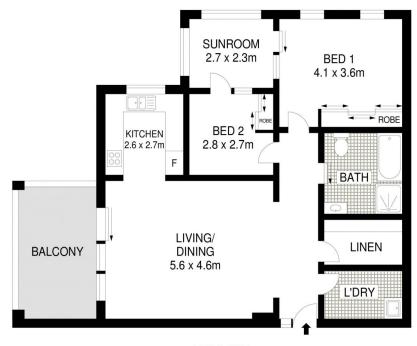

## 7/1 The Comenarra Parkway Thornleigh NSW

Delivering a carefree lifestyle of absolute convenience, this stylish, double brick apartment enjoys a private northerly aspect in a boutique block of 9. With the benefit of lift access, the property will appeal to downsizers, investors or young families.

## Features

- 2 generous bedrooms both with built-ins
- Both bedrooms open onto the fully enclosed 2nd balcony, offering a great playroom for the kids or sunlight study area
- Modern kitchen with gas cooking & stone bench tops
- Spacious lounge & dining room
- Covered north facing entertaining deck with a gas point for the BBQ
- Huge family bathroom with separate shower & bath
- Walk in storage room or convert to a study nook
- Air-conditioning, high ceilings, timber flooring & quality

Dimensions are approximate. All Information contained is gathered from sources we believe to be reliable. However we cannot guarantee its accuracy and interested persons should rely on their own enquiries.

www.visionphoto.com.au

7/1 THE COMENARRA PARKWAY, THORNLEIGH APPROX. INTERNAL FLOOR AREA: 92 SQM