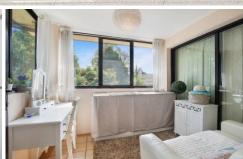

## Features

- 2 generous bedrooms both with built-ins
- Both bedrooms open onto the fully enclosed 2nd balcony, offering a great playroom for the kids or sunlight study area
- Modern kitchen with gas cooking & stone bench tops
- Spacious lounge & dining room
- Covered north facing entertaining deck with a gas point for the BBQ
- Huge family bathroom with separate shower & bath
- Walk in storage room or convert to a study nook
- Air-conditioning, high ceilings, timber flooring & quality