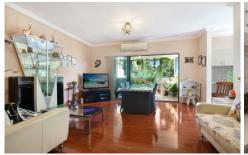

## Features

- 2 generous bedrooms both with built-ins
- Both bedrooms open onto the fully enclosed 2nd balcony, offering a great playroom for the kids or sunlight study area
- Modern kitchen with gas cooking & stone bench tops
- Spacious lounge & dining room
- Covered north facing entertaining deck with a gas point for the BBQ
- Huge family bathroom with separate shower & bath
- Walk in storage room or convert to a study nook
- Air-conditioning, high ceilings, timber flooring & quality