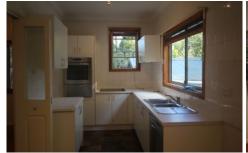

## Offering:

- Three large bedrooms, built ins in to the main
- Modern kitchen including dishwasher
- Large lounge and separate dining
- Polished timber floorboards
- Large secured backyard with entertaining area and deck
- Reverse cycle split system aircon
- Single lock up garage