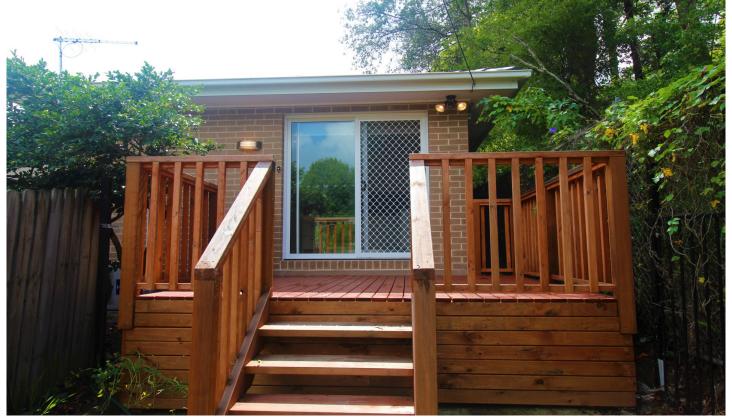

## 35 Werona Street Pennant Hills NSW

Two bedroom grannyflat located 650m from Pennant Hills station.

This grannyflat is like no other in the area offering its own private driveway with parking for 2-3 cars and entry.

Modern kitchen with gas cooking, huge bathroom/laundry combo and build ins to both bedrooms.

Extras included a split system air conditioning unit, gas point and ample driveway private driveway parking plus street parking.