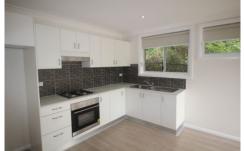

Modern kitchen with gas cooking, huge bathroom/laundry combo and build ins to both bedrooms.

Extras included a split system air conditioning unit, gas point and ample driveway private driveway parking plus street parking.