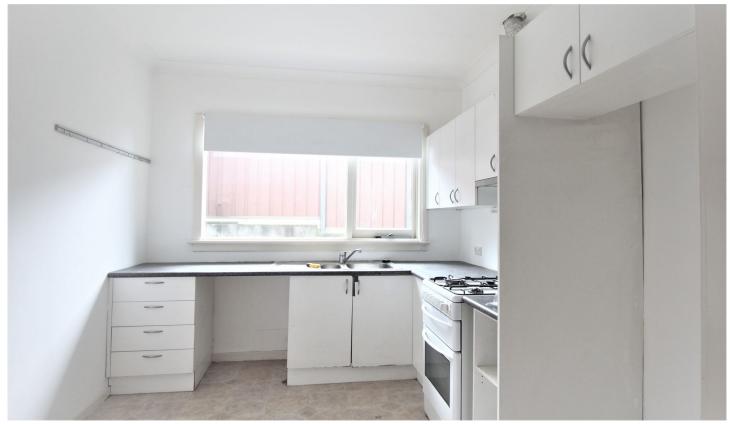

## Features Include:

- Three bedrooms, main with split system air/con
- One good sized bathroom with kitchen
- Updated kitchen
- Separate lounge and dining room
- Rumpus room and office space
- Plenty of off street parking and a grassed area at the front of the house