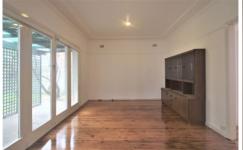

## Features Include:

- Three bedrooms, main with split system air/con
- One good sized bathroom with kitchen
- Updated kitchen
- Separate lounge and dining room
- Rumpus room and office space
- Plenty of off street parking and a grassed area at the front of the house