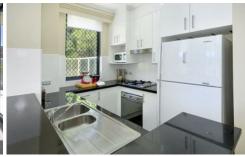

## 124/8-12 Thomas Street Waitara NSW

This north facing apartment is conveniently located within walking distance to Waitara and Hornsby stations, local schools and Westfield shopping. Offering:

- ? Private access to resort style facilities such as a gym and pool
- ? Open plan kitchen with gas cook top and granite bench tops
- ? Generous bedrooms with built- ins master with en-suite
- ? Living room doors open out completely onto the terrace, ideal for entertaining
- ? Huge wrap around balcony
- ? Security building