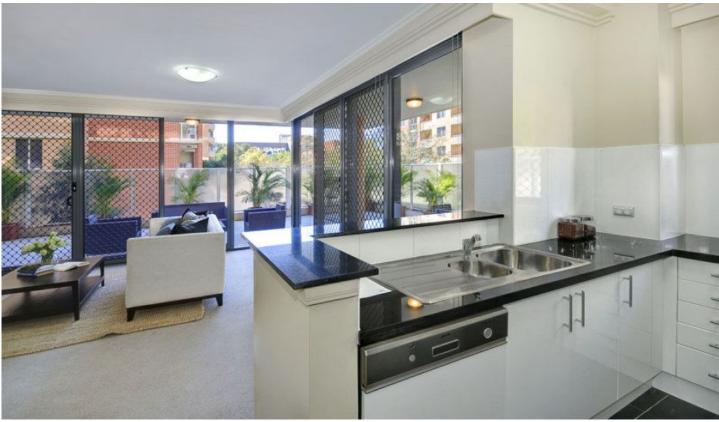

## 124/8-12 Thomas Street Waitara NSW

This north facing apartment is conveniently located within walking distance to Waitara and Hornsby stations, local schools and Westfield shopping. Offering:

- ? Private access to resort style facilities such as a gym and pool
- ? Open plan kitchen with gas cook top and granite bench tops
- ? Generous bedrooms with built- ins master with en-suite
- ? Living room doors open out completely onto the terrace, ideal for entertaining
- ? Huge wrap around balcony
- ? Security building