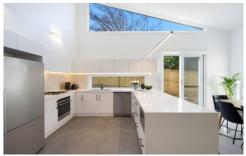

## Features include:

? The light-filled stone kitchen offers gas cooking with quality appliances, a large breakfast bar, an abundance of bench space plus the bonus of a butlers pantry.

? Modern open plan living flowing to the covered