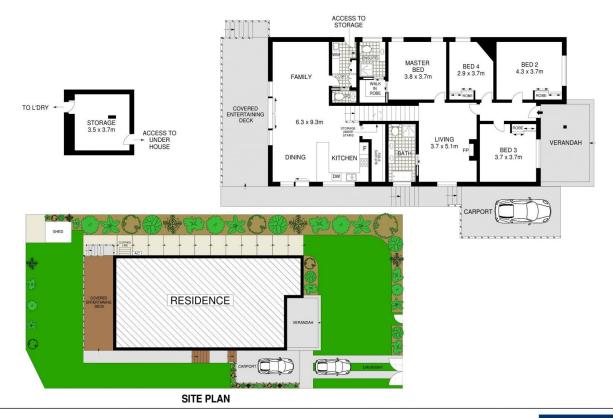

## 9 Calga Avenue Normanhurst NSW

Fall in love with "Martinborough" a character-filled home that has been restored and tastefully extended, creating a generous family sanctuary of style and distinction. It offers a seamless flow between new & old, indoor & outdoor and formal & casual living spaces for both parents and children.

The romance of the full brick 1920's bungalow has been enhanced with the best of modern-day conveniences and has been beautifully contrasted with the modern open plan living space.

## Features include:

? The light-filled stone kitchen offers gas cooking with quality appliances, a large breakfast bar, an abundance of bench space plus the bonus of a butlers pantry.

? Modern open plan living flowing to the covered

4 🕒 2 📛 1 👄

Price : \$ 1,600,000 Land Size : 568 sqm

View: https://www.allenandsheppard.com.au/sale/

nsw/north-shore-upper/normanhurst/residen

tial/house/6204927

James Sheppard 02 9481 9000

**Craig Taylor** 02 9481 9000