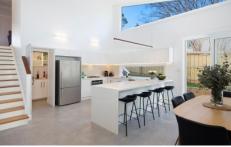

## Features include:

? The light-filled stone kitchen offers gas cooking with quality appliances, a large breakfast bar, an abundance of bench space plus the bonus of a butlers pantry.

? Modern open plan living flowing to the covered