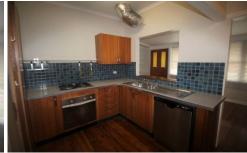

## Offering:

- Three bedrooms all with built ins
- Plenty of storage cupboards
- Large lounge room with polished wood floor
- Separate dining room plus a sunroom
- Ducted air conditioning
- Polished floors to living areas
- Modern bathroom
- Good sized kitchen with dishwasher
- Single undercover carport
- Fully fenced yard