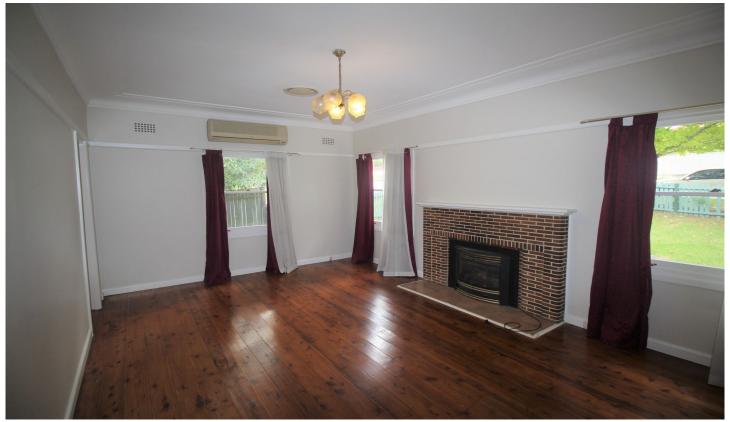

## Offering:

- Three bedrooms all with built ins
- Plenty of storage cupboards
- Large lounge room with polished wood floor
- Separate dining room plus a sunroom
- Ducted air conditioning
- Polished floors to living areas
- Modern bathroom
- Good sized kitchen with dishwasher
- Single undercover carport
- Fully fenced yard