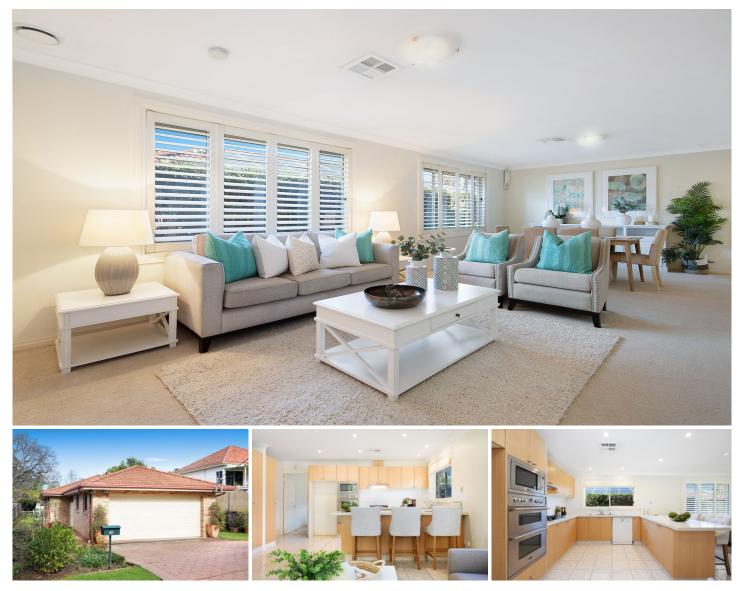

## 16 Thornleigh Street Thornleigh NSW

Superbly located just a few minutes' level walk from Thornleigh train station and shops, this single level, spacious home offers a wonderful opportunity for young families or would be perfect for downsizers. Impeccably maintained throughout, the practical floorplan unfolds over a single level and comprises an expansive lounge and dining room, an open plan kitchen with breakfast bar and family room connecting to a covered alfresco deck. The deck overlooks the low-maintenance grassed lawn and gardens, which are fully fenced for maximum privacy.

There are 3 inviting bedrooms with built-in robes plus a walk in robe and ensuite for the main. It is rare to find a perfectly maintained single level home in such a prime Thornleigh location.

? Automatic double garage with internal access