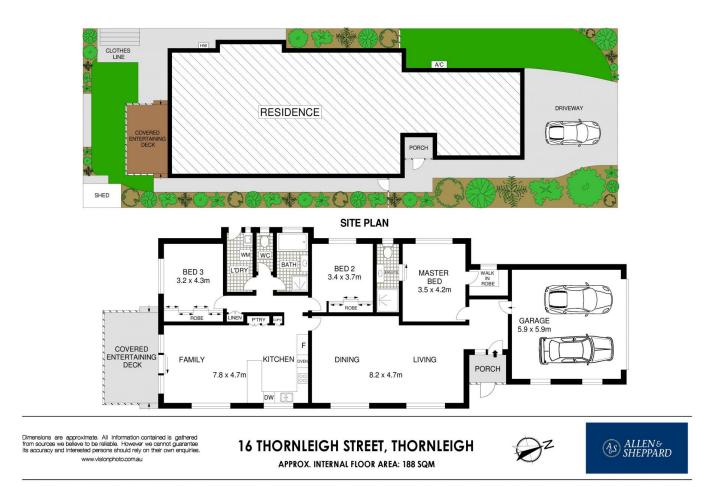

## 16 Thornleigh Street Thornleigh NSW

Superbly located just a few minutes' level walk from Thornleigh train station and shops, this single level, spacious home offers a wonderful opportunity for young families or would be perfect for downsizers. Impeccably maintained throughout, the practical floorplan unfolds over a single level and comprises an expansive lounge and dining room, an open plan kitchen with breakfast bar and family room connecting to a covered alfresco deck. The deck overlooks the low-maintenance grassed lawn and gardens, which are fully fenced for maximum privacy.

There are 3 inviting bedrooms with built-in robes plus a walk in robe and ensuite for the main. It is rare to find a perfectly maintained single level home in such a prime Thornleigh location.

? Automatic double garage with internal access