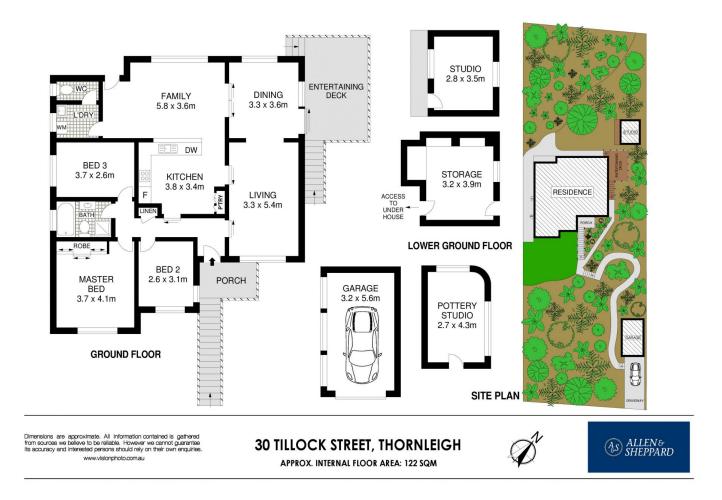

The house, positioned high on the block of approximately 1220sqm, gives a wonderful outlook from the front deck over an abundance of magnificent, mature trees and shrubs. Anyone wanting to live in nature's beauty will love this unique property - an absolute adventure playground for adventurous children - no getting bored here!!

## 3 🛤 1 🚰 1 🚘

| Price     | :\$1,120,000   |
|-----------|----------------|
| Land Size | : 1220 sqm     |
| View      | : https://www. |

: https://www.allenandsheppard.com.au/sale/ nsw/northern-suburbs/thornleigh/residential/ house/6204959