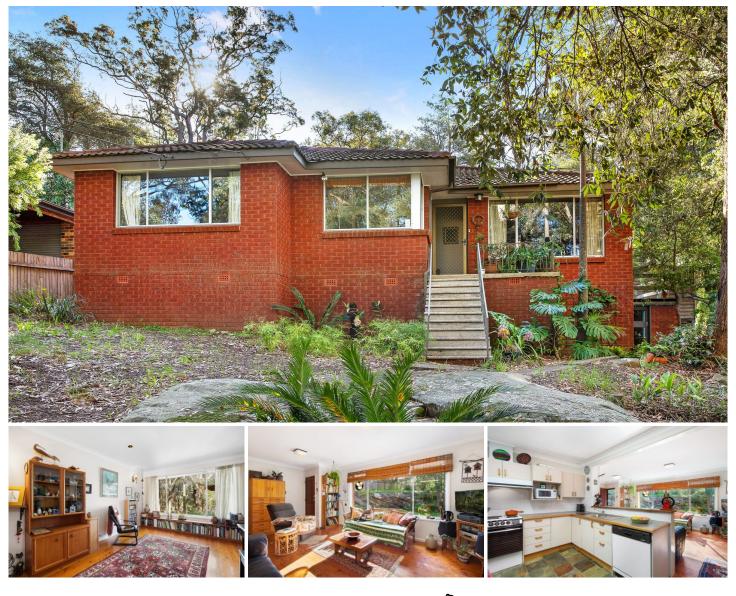

## 30 Tillock Street Thornleigh NSW

This welcoming and much loved property has been enjoyed by the same family for over 40 years and is now offered for sale giving an opportunity for someone else to enjoy its beauty and convenience.

The property is situated in a very convenient location being within walking distance of both Thornleigh and Pennant Hills stations, shopping centres and schools, whilst being sheltered in quiet and peaceful surrounds.

The house, positioned high on the block of approximately 1220sqm, gives a wonderful outlook from the front deck over an abundance of magnificent, mature trees and shrubs. Anyone wanting to live in nature's beauty will love this unique property - an absolute adventure playground for adventurous children - no getting bored here!!