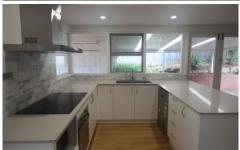

- Natural light and leafy outlooks enhance the open plan living/dining
- French doors open out onto a covered space ideal for alfresco dining
- Surrounded by vast child friendly lawns with low maintenance gardens
- Kitchen featuring a Bosch dishwasher connects to a casual meals area
- Three bedrooms with built in wardrobes, master boasting an ensuite
- Modern bathroom with a combined bath/shower plus an internal laundry