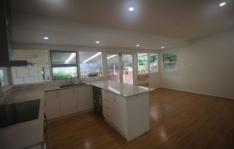

- Natural light and leafy outlooks enhance the open plan living/dining
- French doors open out onto a covered space ideal for alfresco dining
- Surrounded by vast child friendly lawns with low maintenance gardens
- Kitchen featuring a Bosch dishwasher connects to a casual meals area
- Three bedrooms with built in wardrobes, master boasting an ensuite
- Modern bathroom with a combined bath/shower plus an internal laundry