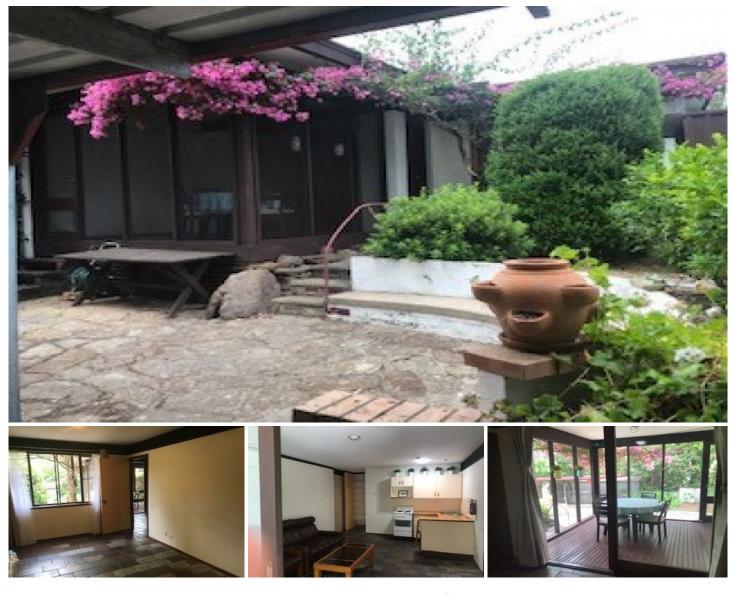

6a Hibbertia Place Westleigh NSW

Beautifully presented and privately located one-bedroom grannyflat in the heart of Westleigh. Offering:

- A large open plan living space with well-appointed kitchen.

- Massive bedroom with walk in robe adjoining the bathroom/laundry

- Fully enclosed sunroom offering a second living space overlooks the private courtyard

Backing onto Westleigh Shops and 1 minute walk to Ruddock park this property is central to all of the local conveniences.

Off street parking for 1 car with auto gate.

The property has its own entrance and a large easily maintained garden.

View : https://www.allenandsheppard.com.au/lease/nsw/ hills/westleigh/residential/unit/6204971