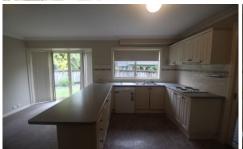

## Features Include;-

- Single garage with internal access Large L shaped lounge area & separate dining
- Three good sized bedrooms all with built-ins
- Main bedroom with ensuite & walk in robe
- Bathroom with shower and bathtub plus two separate toilets, one upstairs and one downstairs