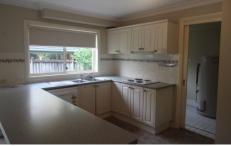

## Features Include;-

- Single garage with internal access Large L shaped lounge area & separate dining
- Three good sized bedrooms all with built-ins
- Main bedroom with ensuite & walk in robe
- Bathroom with shower and bathtub plus two separate toilets, one upstairs and one downstairs