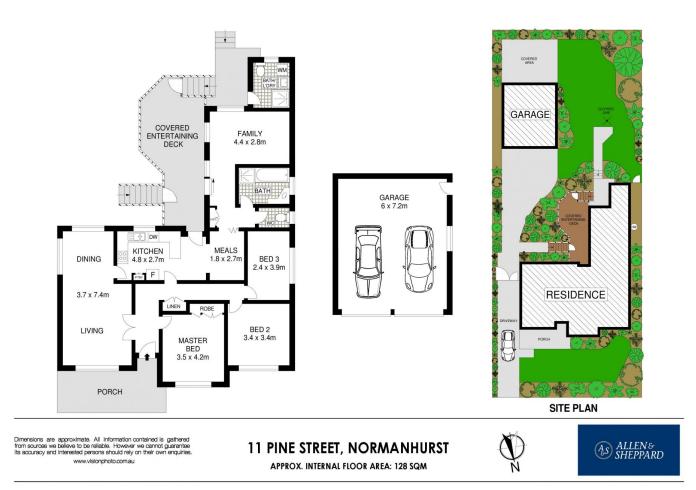

## 3 🛤 2 🚆 3 🚘

| Building Size | : 128                                       |
|---------------|---------------------------------------------|
| Land Size     | : 645                                       |
| View          | <ul> <li>https://www.second.com/</li> </ul> |