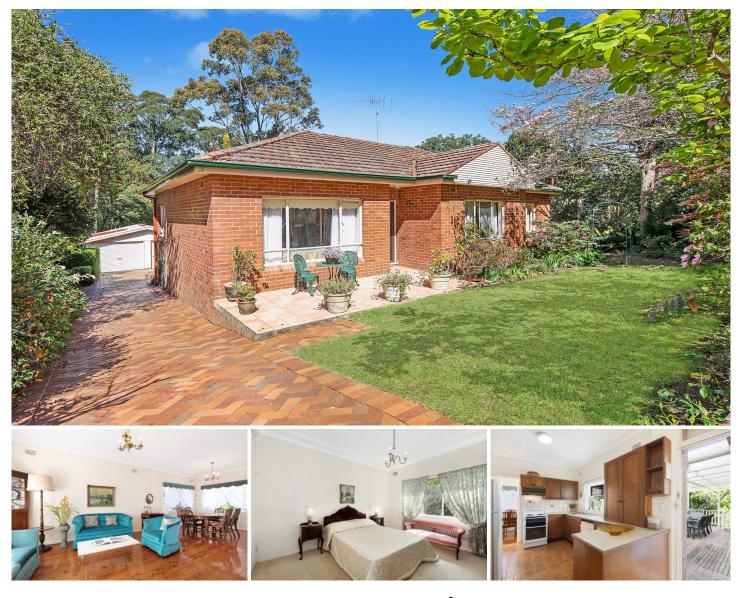

## **11 Pine Street Normanhurst NSW**

This treasured single level solid full brick family home features natural light with leafy outlooks and is spread on an approx. 648sqm block. Located in a tightly held enclave in one of Normanhurst's most desirable streets and quietly positioned near shops and public transport.

Entertain on your large undercover deck with outlook over the rear yard, offering peace and privacy. The entertaining deck steps down to an expansive child friendly lawn with low maintenance mature gardens.

? 3 bedrooms, master with built-ins

? A bright classic kitchen which connects to a casual meals area

? Kitchen leads to a large undercover rear deck for outdoor entertaining

? Impeccable vintage bathroom with separate WC