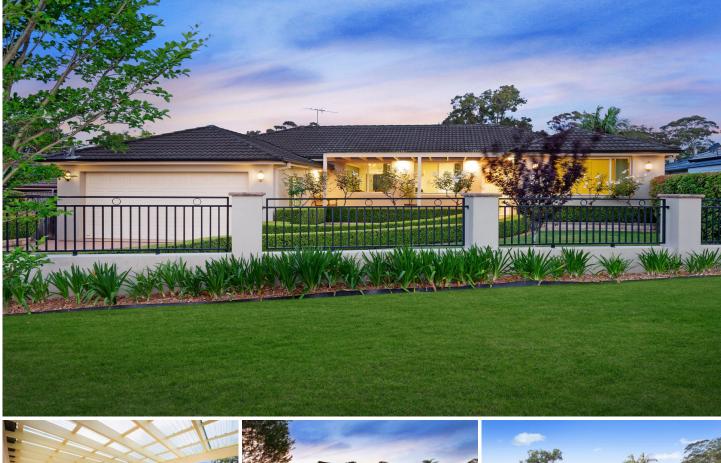

## 33 Stuart Avenue Normanhurst NSW

This stunning brick home is immaculately presented and offers generous proportions, light filled interiors and is ideal for entertaining family and friends with a perfect indoor/outdoor flow. Positioned on the high side of a coveted street, with the bus stop at your door and a short walk to Normanhurst and Thornleigh Stations.

## Features:

- Generously scaled master bedroom, with walk in robe and ensuite

- A further 3 good sized bedrooms

- Entertainers gas kitchen with ample bench space and generous storage

- Open plan lounge & dining room flows seamlessly onto the expansive, covered alfresco dining area

- Fully enclosed backyard with landscaped gardens and level lawns, perfect for children or pets to play