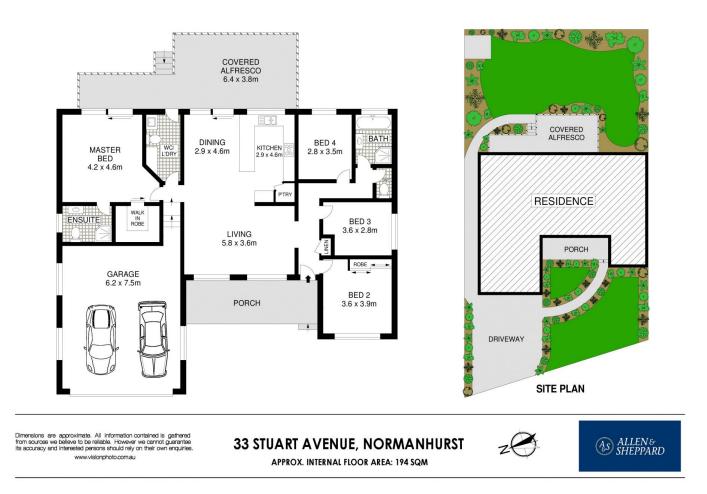

## Features:

- Generously scaled master bedroom, with walk in robe and ensuite

- A further 3 good sized bedrooms

- Entertainers gas kitchen with ample bench space and generous storage

- Open plan lounge & dining room flows seamlessly onto the expansive, covered alfresco dining area

## 4 🛤 2 🚔 2 😭

Land Size : 756 sqm

View : https://www.allenandsheppard.com.au/lease /nsw/north-shore-upper/normanhurst/reside ntial/house/6204988

Lauren Emanuel 02 9481 9000