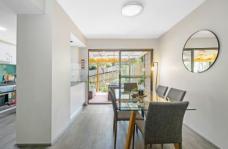

A practical design with a modern open plan living featuring lounge and dining that flows with glass sliding doors to your own private courtyard and garden.

- ? Modern kitchen & appliances with new dishwasher
- ? Private leafy, outdoor courtyard perfect for entertaining
- ? Small grassed area for children and pets to play
- ? Renovated bathroom including bath tub
- ? Large master bedroom with built in wardrobe
- ? Second bedroom with built in wardrobe
- ? Laundry with additional toilet