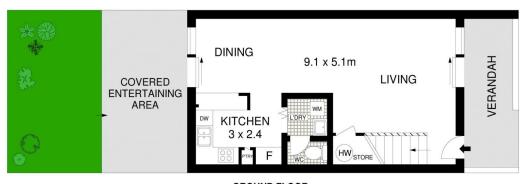

A practical design with a modern open plan living featuring lounge and dining that flows with glass sliding doors to your own private courtyard and garden.

- ? Modern kitchen & appliances with new dishwasher
- ? Private leafy, outdoor courtyard perfect for entertaining
- ? Small grassed area for children and pets to play
- ? Renovated bathroom including bath tub
- ? Large master bedroom with built in wardrobe
- ? Second bedroom with built in wardrobe
- ? Laundry with additional toilet

## 2 🚐 1 🔓 2 🗬

**View**: https://www.allenandsheppard.com.au/lease/nsw/ northern-suburbs/thornleigh/residential/townhous e/6204991

**Giaan Wilson** 

**Lauren Emanuel** 02 9481 9000

FIRST FLOOR

**GROUND FLOOR** 