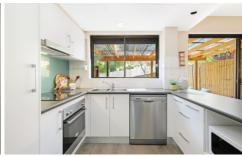

A practical design with a modern open plan living featuring lounge and dining that flows with glass sliding doors to your own private courtyard and garden.

- ? Modern kitchen & appliances with new dishwasher
- ? Private leafy, outdoor courtyard perfect for entertaining
- ? Small grassed area for children and pets to play
- ? Renovated bathroom including bath tub
- ? Large master bedroom with built in wardrobe
- ? Second bedroom with built in wardrobe
- ? Laundry with additional toilet