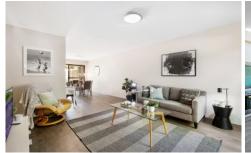

A practical design with a modern open plan living featuring lounge and dining that flows with glass sliding doors to your own private courtyard and garden.

- ? Modern kitchen & appliances with new dishwasher
- ? Private leafy, outdoor courtyard perfect for entertaining
- ? Small grassed area for children and pets to play
- ? Renovated bathroom including bath tub
- ? Large master bedroom with built in wardrobe
- ? Second bedroom with built in wardrobe
- ? Laundry with additional toilet