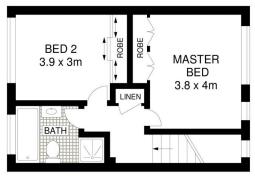

A practical design with a modern open plan living featuring lounge and dining that flows with glass sliding doors to your own private courtyard and garden.

- ? Modern kitchen & appliances with new dishwasher
- ? Private leafy, outdoor courtyard perfect for entertaining
- ? Small grassed area for children and pets to play
- ? Renovated bathroom including bath tub
- ? Large master bedroom with built in wardrobe
- ? Second bedroom with built in wardrobe
- ? Laundry with additional toilet

## 2 🚐 1 🔓 2 🗬

**View**: https://www.allenandsheppard.com.au/lease/nsw/ northern-suburbs/thornleigh/residential/townhous e/6204991

**Giaan Wilson** 

**Lauren Emanuel** 02 9481 9000

FIRST FLOOR

**GROUND FLOOR** 