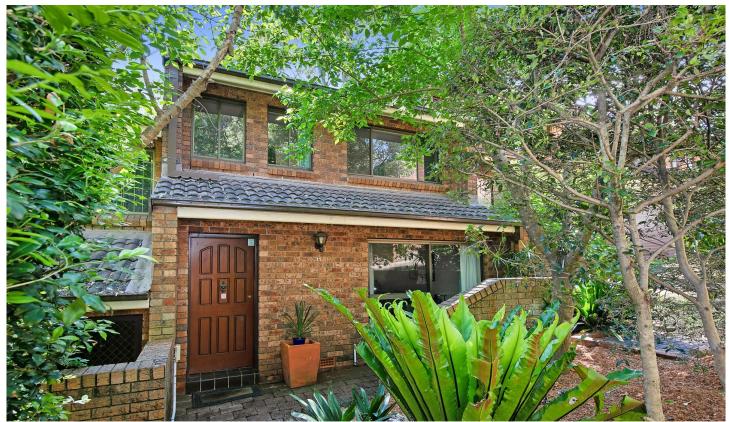

## 11/16-18 Nelson Street Thornleigh NSW

Positioned in an ideal location in a peaceful, leafy setting, this spacious full brick townhouse is set in a quiet family friendly neighbourhood with bus and playground on the street and easy access to some of Sydney's most prestigious schools.

A practical design with a modern open plan living featuring lounge and dining that flows with glass sliding doors to your own private courtyard and garden.

- ? Modern kitchen & appliances with new dishwasher
- ? Private leafy, outdoor courtyard perfect for entertaining
- ? Small grassed area for children and pets to play
- ? Renovated bathroom including bath tub
- ? Large master bedroom with built in wardrobe
- ? Second bedroom with built in wardrobe
- ? Laundry with additional toilet