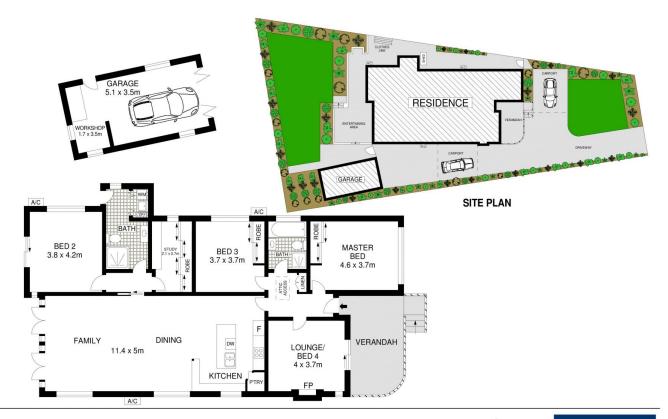

vironment for family living and entertaining flowing effortlessly from inside to out. Positioned on the high side of the street with a sunny Northerly aspect, this home presents a fantastic opportunity for young families, busy professionals, and downsizers alike. A short stroll will take you to rail, bus, and the local primary school.

## Features:

- Three generous bedrooms with a separate study
- Formal lounge room with fireplace or potential 4th bedroom
- Well appointed caesarstone kitchen with breakfast bar
- Expansive light filled open plan living and dining opens

4 2 3 3

**Price** : \$ 1,900,000 **Land Size** : 780 sqm

View: https://www.allenandsheppard.com.au/sale/ nsw/northern-suburbs/thornleigh/residential/

house/6458646



Craig Taylor 02 9481 9000



Dawn Rule 0408 197 691



Dimensions are approximate. All information contained is gathered from sources we believe to be reliable. However we cannot guarantee its accuracy and interested persons should rely on their own enquiries.

www.vislonphoto.com.au

## 22 BERESFORD ROAD, THORNLEIGH





APPROX. INTERNAL FLOOR AREA: 158 SQM