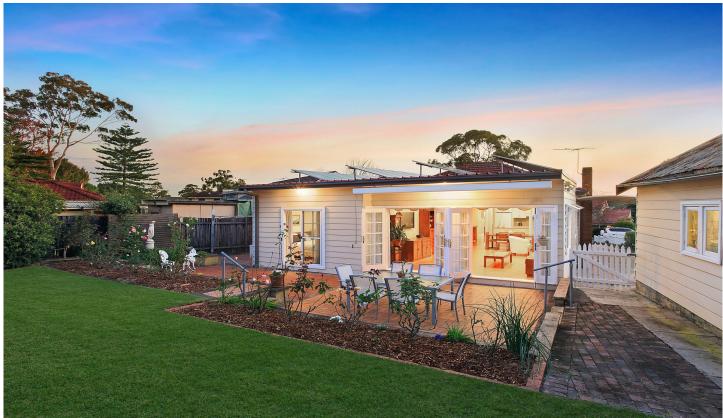

## 22 Beresford Road Thornleigh NSW

From the moment you walk through the picket fence, you will fall in love with the home's light filled interiors, quality finishes and generous proportions. The versatile floorplan has created the ultimate environment for family living and entertaining flowing effortlessly from inside to out. Positioned on the high side of the street with a sunny Northerly aspect, this home presents a fantastic opportunity for young families, busy professionals, and downsizers alike. A short stroll will take you to rail, bus, and the local primary school.

## Features:

- Three generous bedrooms with a separate study
- Formal lounge room with fireplace or potential 4th bedroom
- Well appointed caesarstone kitchen with breakfast bar
- Expansive light filled open plan living and dining opens