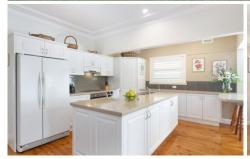

## Features:

- Three generous bedrooms with a separate study
- Formal lounge room with fireplace or potential 4th bedroom
- Well appointed caesarstone kitchen with breakfast bar
- Expansive light filled open plan living and dining opens