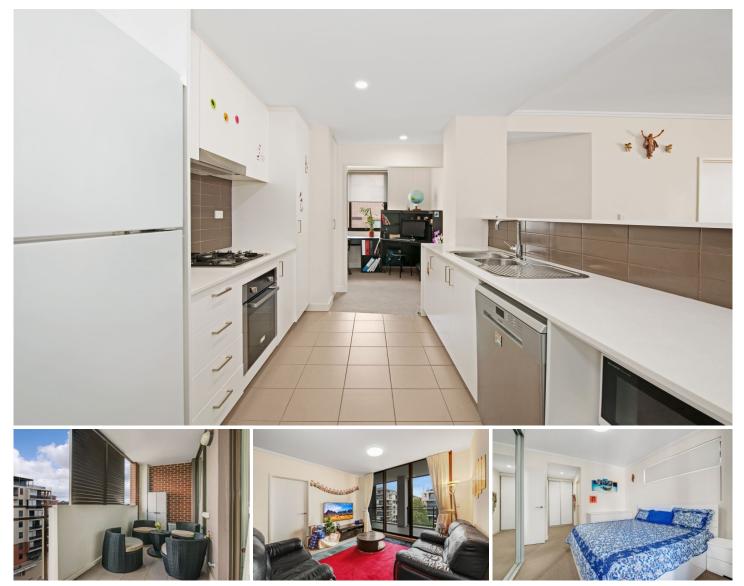

## 602/18-28 Romsey Street Waitara NSW

This beautifully presented two bedroom apartment offers:

- Two large bedrooms, the main with walk in robe
- Ensuite and balcony access
- Modern kitchen with stainless steel appliances, dishwasher and stone benchtops
- Separate study area
- Split system air conditioning
- Single parking space located in a secure car park
- Large storage cage