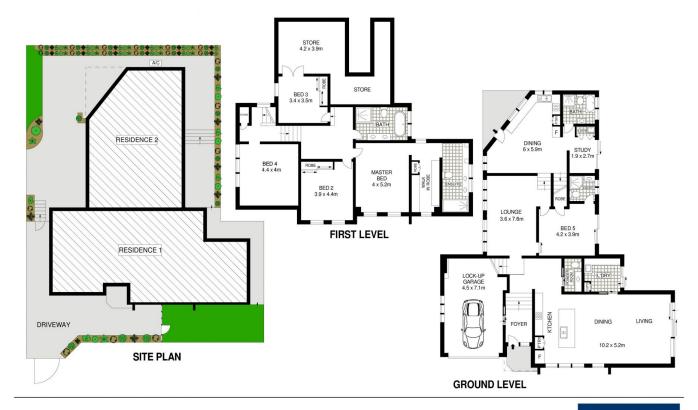

## 1C Nepean Avenue Normanhurst NSW

Set back from the street, this home has been built and designed to offer flexible living options. With the main residence offering fresh contemporary interiors, high quality finishes and a generous floorplan. In addition, the property boasts separate (linked internally) accommodation ideal for in-laws, adult children, home office, or a great rental opportunity. Ready to move in now and enjoy, the home offers a fantastic opportunity for young families, busy professionals, and investors alike. A short stroll will take you to rail, bus, local schools, and Normanhurst village.

## Features:

- Master bedroom with walk-in robe and stunning ensuite featuring make-up area, large vanity with two sinks, and double shower
- A further three generous bedrooms, two with built-ins
- Gourmet gas kitchen with stone island and quality

5 📭 4 🖺 2 🗬

Land Size: 606 sqm

View : https://www.allenandsheppard.com.au/sale/

nsw/north-shore-upper/normanhurst/residen

tial/house/6657045

Craig Taylor 02 9481 9000

James Sheppard 02 9481 9000

Dimensions are approximate. All information contained is gathered from sources we believe to be reliable. However we cannot guarantee its accuracy and interested persons should rely on their own enquiries.

## 1C NEPEAN AVENUE, NORMANHURST

APPROX. INTERNAL FLOOR AREA: 377 SQM