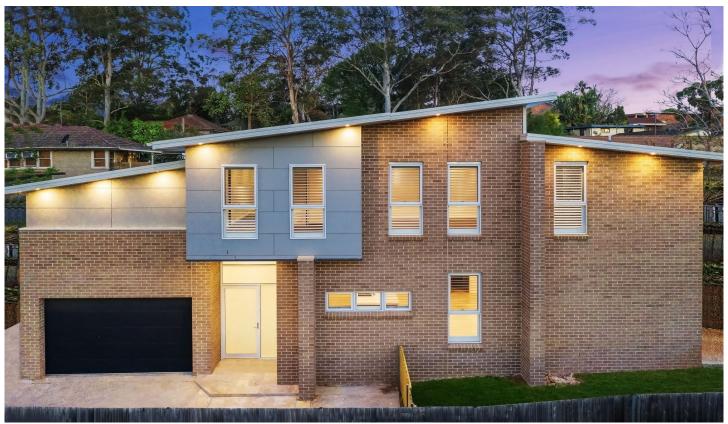

## 1C Nepean Avenue Normanhurst NSW

Set back from the street, this home has been built and designed to offer flexible living options. With the main residence offering fresh contemporary interiors, high quality finishes and a generous floorplan. In addition, the property boasts separate (linked internally) accommodation ideal for in-laws, adult children, home office, or a great rental opportunity. Ready to move in now and enjoy, the home offers a fantastic opportunity for young families, busy professionals, and investors alike. A short stroll will take you to rail, bus, local schools, and Normanhurst village.

## 1C NEPEAN AVENUE, NORMANHURST

APPROX. INTERNAL FLOOR AREA: 377 SQM