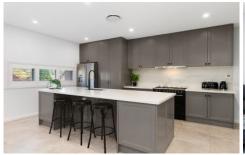

## Features:

- Master bedroom with walk-in robe and stunning ensuite featuring make-up area, large vanity with two sinks, and double shower
- A further three generous bedrooms, two with built-ins
- Gourmet gas kitchen with stone island and quality