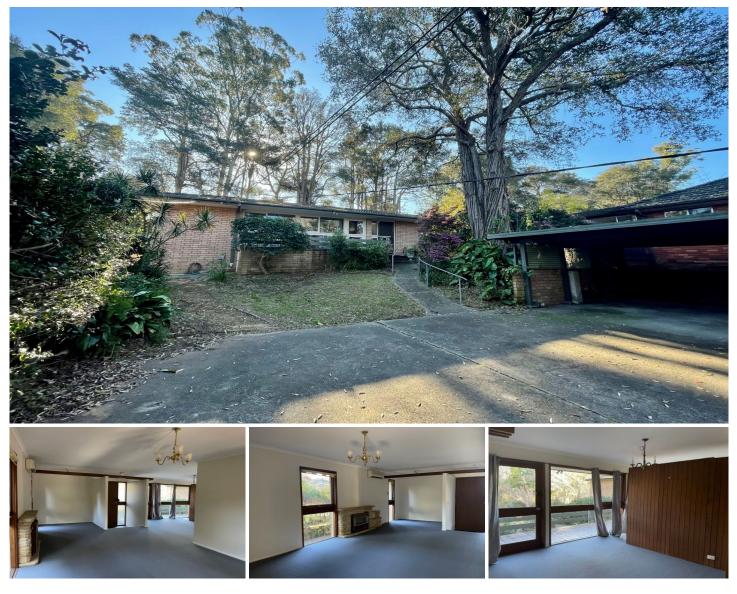

## 11 Butterfield Street Thornleigh NSW

Situated on the high side of the street close to Thornleigh Marketplace and only minutes to Thornleigh train station, this property has been recently upgraded with new carpets and paint throughout.

Featuring:

- 3 bedrooms (2 with built-ins)
- Large kitchen
- Combined lounge / dining room with an extra formal dining area
- RC air conditioning
- Bathroom w tub + separate toilet
- Large double carport plus a storage area

The property has a sizeable front balcony, a very generous backyard and a paved area at the rear perfect for entertaining all year round.

View : https://www.allenandsheppard.com.au/lease/nsw/ northern-suburbs/thornleigh/residential/house/66 70875