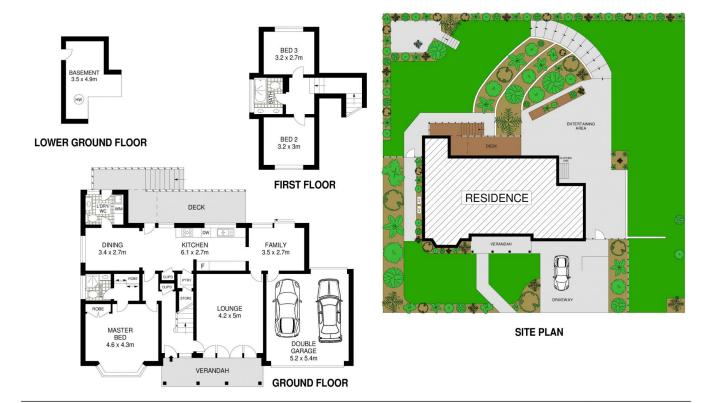

## 14 Kurrajong Street Pennant Hills NSW

Nestled in a whisper quiet location and surrounded by lush bushland, this picturesque family home sits on approx. 923sqm of beautifully landscaped lawns and gardens. Offering a versatile floorplan, spacious light filled interiors and free flowing indoor/outdoor living, all combining to create a lifestyle of peace and tranquility. Walking distance to Pennant Hills sporting parks, leisure complex, local playground, Pennant Hills marketplace and train station. Within close proximity to a first-class selection of Primary and High schools and the M1 & M2 motorways.

## Features:

- Master bedroom located downstairs with bay window, walk in robe and ensuite
- Two further bedrooms upstairs with a bathroom in between
- Modern kitchen with quality appliances, with adjacent

3 🚐 2 🔓 2 🗬

Land Size: 923 sqm

View: https://www.allenandsheppard.com.au/sale/

nsw/northern-suburbs/pennant-hills/resident

ial/house/6819108

Craig Taylor 02 9481 9000

James Sheppard 02 9481 9000

Dimensions are approximate. All information contained is gathered from sources we believe to be reliable. However we cannot guarantee its accuracy and interested persons should rely on their own enquiries.