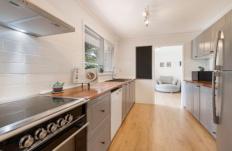

## Features:

- Master bedroom located downstairs with bay window, walk in robe and ensuite
- Two further bedrooms upstairs with a bathroom in between
- Modern kitchen with quality appliances, with adjacent