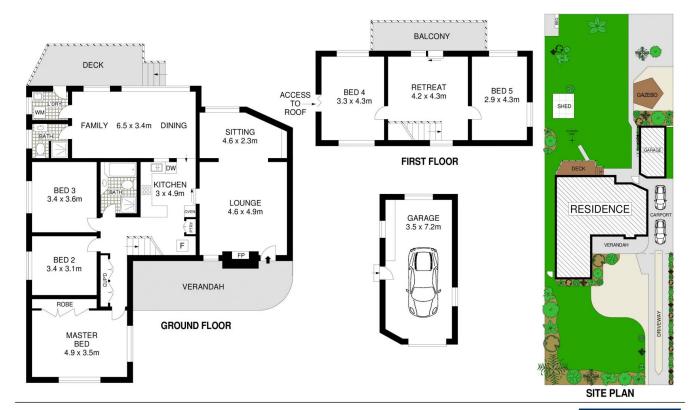

## 62 Victoria Road West Pennant Hills NSW

Peacefully positioned on the high side of the street, this tightly held family home sits on an expansive 873sqm block (approx.), with a sunny North to rear aspect. Explore endless possibilities with scope to renovate, reconfigure, or take advantage of the near level block to build your dream home (STCA). This property is a fantastic opportunity for the owner occupier or investor to capitalize on this superb and highly sought-after location.

## Features:

- Five generous sized bedrooms
- Combined living and sitting room with decorative fireplace
- Neat and tidy kitchen
- The family/dining room leads onto the rear deck overlooking the backyard
- Upstairs retreat with balcony offering district views
- Two full bathrooms

## 62 VICTORIA ROAD, WEST PENNANT HILLS APPROX. INTERNAL FLOOR AREA: 189 SQM