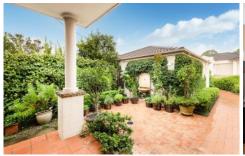

## 28 Livingstone Way Thornleigh NSW

This large, well located, light and bright townhouse will effortlessly accommodate a variety of family requirements. Consisting of a casual meals area plus a large formal lounge and dining opening to leafy North facing covered terrace and spacious garden, this modern home offers a relaxing low maintenance lifestyle with space to move. The 3 spacious bedrooms upstairs all offer built-in robes and the large ensuite offers a corner bath. Downstairs features hard flooring throughout, WC for the guests and there are two lock-up garages plus storage and off-street parking, all in a convenient location.

Features:

? Large kitchen with gas cooking overlooks the front courtyard and flows to a casual meals area.

? The open plan lounge and dining room overlook and open onto the North facing covered patio

? Turf covered and private back garden perfect for the kids