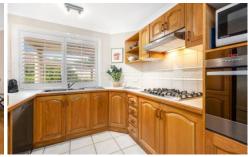

Features:

? Large kitchen with gas cooking overlooks the front courtyard and flows to a casual meals area.

? The open plan lounge and dining room overlook and open onto the North facing covered patio

? Turf covered and private back garden perfect for the kids