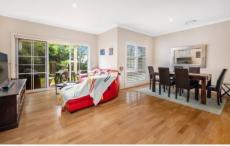

Features:

? Large kitchen with gas cooking overlooks the front courtyard and flows to a casual meals area.

? The open plan lounge and dining room overlook and open onto the North facing covered patio

? Turf covered and private back garden perfect for the kids