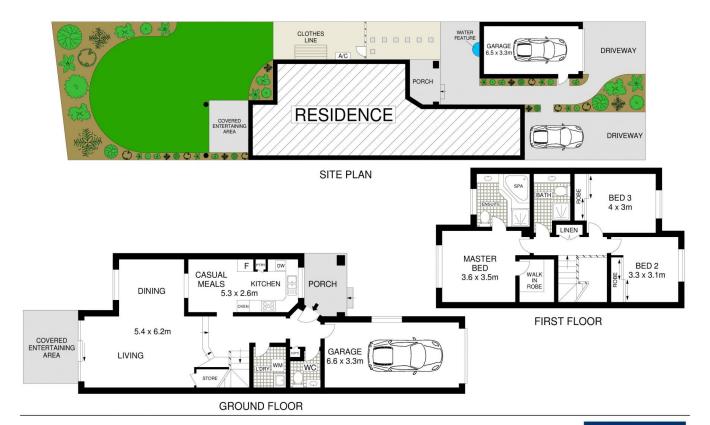

## 28 Livingstone Way Thornleigh NSW

This large, well located, light and bright townhouse will effortlessly accommodate a variety of family requirements. Consisting of a casual meals area plus a large formal lounge and dining opening to leafy North facing covered terrace and spacious garden, this modern home offers a relaxing low maintenance lifestyle with space to move. The 3 spacious bedrooms upstairs all offer built-in robes and the large ensuite offers a corner bath. Downstairs features hard flooring throughout, WC for the guests and there are two lock-up garages plus storage and off-street parking, all in a convenient location.

Features:

? Large kitchen with gas cooking overlooks the front courtyard and flows to a casual meals area.

? The open plan lounge and dining room overlook and open onto the North facing covered patio

? Turf covered and private back garden perfect for the kids

## 28 LIVINGSTONE WAY, THORNLEIGH

APPROX. INTERNAL FLOOR AREA: 152 SQM