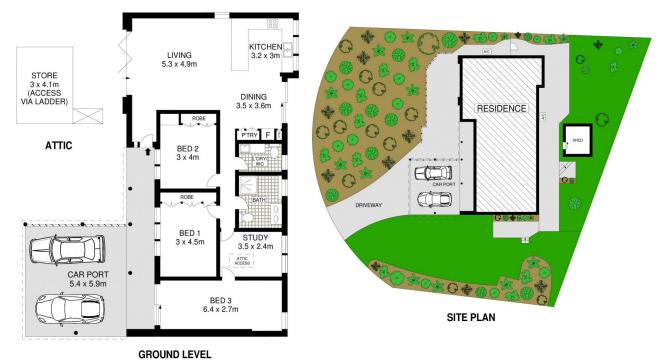

## 26 Edmundson Close Thornleigh NSW

In a quiet yet convenient cul-de-sac location, this single-level brick family home is ready for you to move in and enjoy. Beautifully renovated, the home features a relaxed light and airy flow through the large open plan living, kitchen and out to private courtyards. The large stacker and bi-fold doors to the front and rear connect the entertaining courtyards making this home ideal for summer living. There are 3 generous bedrooms, 2 with custom built-in robes, a large study or separate living area. Additionally, the home features an award-winning bathroom plus a second toilet. All this located at the end of a quiet cul-de-sac, only a 1.1km walk to Thornleigh Station and shops, 500m to Thornleigh West Public School and 1.2km to Westleigh shops and parks.

## 26 EDMUNDSON CLOSE, THORNLEIGH

APPROX. INTERNAL FLOOR AREA: 120 SQM