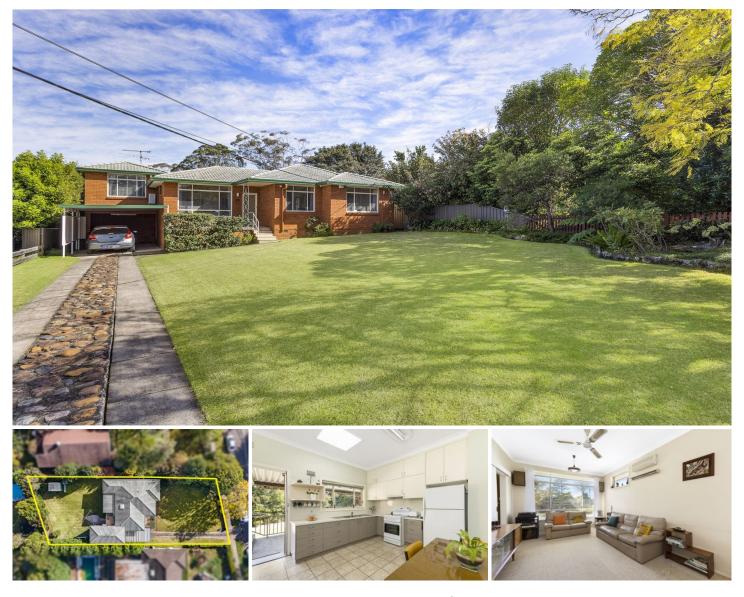

## 35 Dartford Road Thornleigh NSW

Positioned on one of Thornleigh's most desirable streets, this much-loved family home is offered to the market for the first time ever. Embracing a generous 796sqm (approx.) of land, this inviting brick home features high ceilings, light filled rooms and a versatile floorplan. Providing a wonderful opportunity to those looking to enter the local property market, the home is ready to move in now and enjoy yet provides endless possibilities and incredible future potential.

Features:

- Four/five good sized bedrooms, four with built-ins
- Modern kitchen with stone benchtops, abundant storage, and meals area
- Covered entertaining deck overlooks the easy-care lawns and gardens
- Fully enclosed backyard with an expansive grassed area