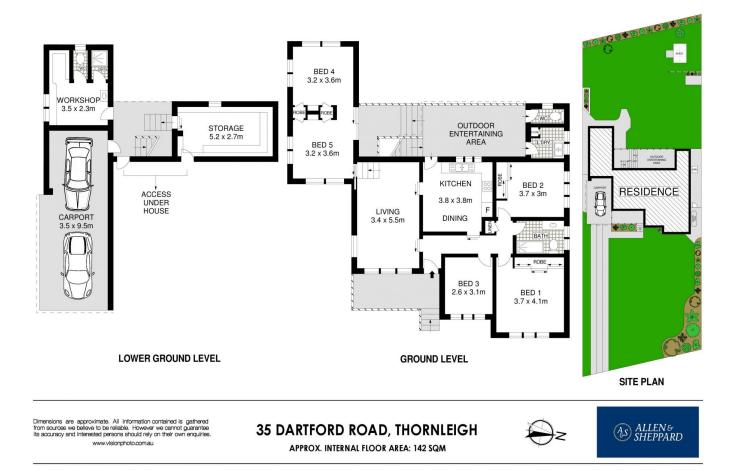

## 35 Dartford Road Thornleigh NSW

Positioned on one of Thornleigh's most desirable streets, this much-loved family home is offered to the market for the first time ever. Embracing a generous 796sqm (approx.) of land, this inviting brick home features high ceilings, light filled rooms and a versatile floorplan. Providing a wonderful opportunity to those looking to enter the local property market, the home is ready to move in now and enjoy yet provides endless possibilities and incredible future potential.

Features:

- Four/five good sized bedrooms, four with built-ins
- Modern kitchen with stone benchtops, abundant storage, and meals area
- Covered entertaining deck overlooks the easy-care lawns and gardens
- Fully enclosed backyard with an expansive grassed area