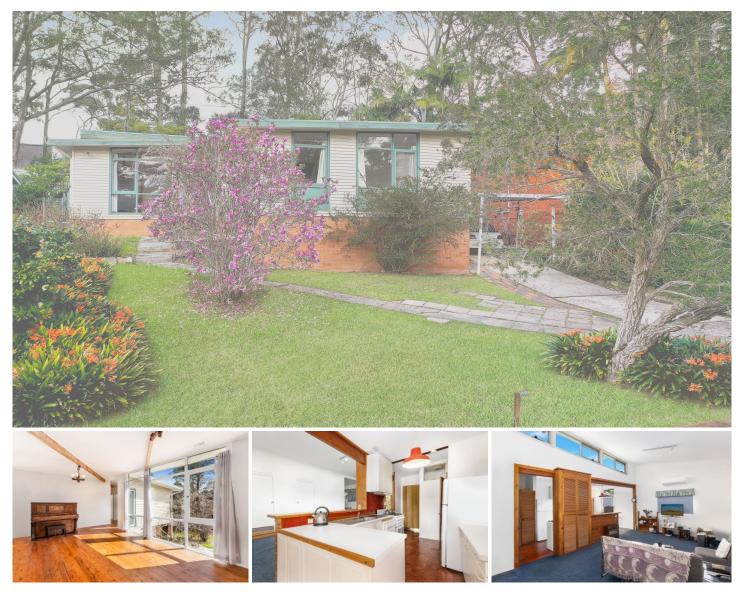

## 29 Gilgandra Avenue Thornleigh NSW

Conveniently positioned this large home is ideal for those needing space. With 5 separate bedrooms plus a generous study, 2 large open plan living areas and a large covered patio area the home can be adapted to suit you. The 739m2 approx lot features loads of usable space, lawn and the convenience of rear access via Sefton Rd. With so much space and potential this is an ideal and affordable way into this community or a great investment.

? Ideal as a 4 or 5 bedroom home plus a large study & 2 large living areas. Make the versatile floorplan work for you.

? Sun filled formal lounge plus a bright open plan living space flowing from the kitchen with gas cooking out to the undercover patio.

? Spacious under house workshop or storage, large carport plus garden shed, Avery and multiple water tanks.