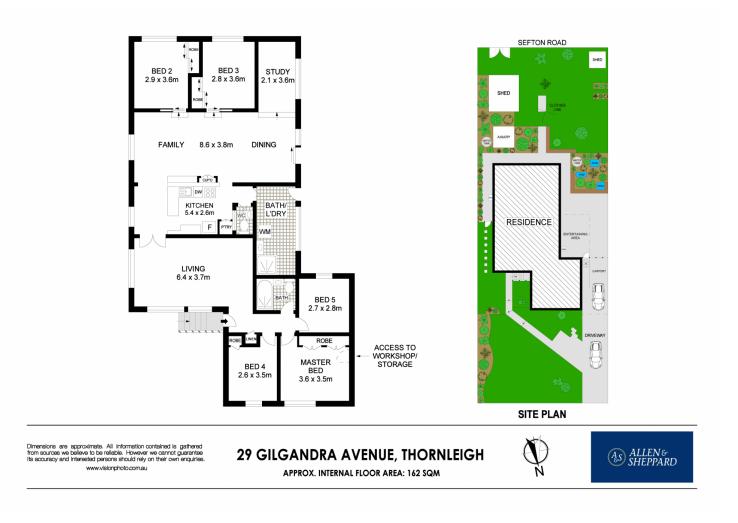

## 29 Gilgandra Avenue Thornleigh NSW

Conveniently positioned this large home is ideal for those needing space. With 5 separate bedrooms plus a generous study, 2 large open plan living areas and a large covered patio area the home can be adapted to suit you. The 739m2 approx lot features loads of usable space, lawn and the convenience of rear access via Sefton Rd. With so much space and potential this is an ideal and affordable way into this community or a great investment.

? Ideal as a 4 or 5 bedroom home plus a large study & 2 large living areas. Make the versatile floorplan work for you.

? Sun filled formal lounge plus a bright open plan living space flowing from the kitchen with gas cooking out to the undercover patio.

? Spacious under house workshop or storage, large carport plus garden shed, Avery and multiple water tanks.