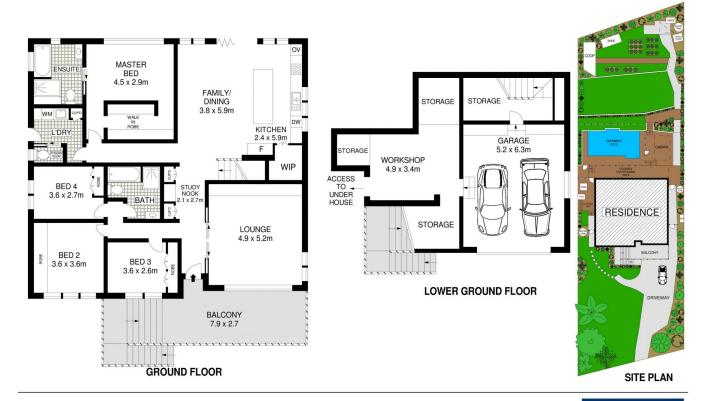

## 44 Campbell Avenue Normanhurst NSW

Positioned on the high side of the street and set on a picturesque 1271sqm of land, this well-maintained, rendered brick home provides level family living accompanied by expansive garden space and stunning inground pool. The floorplan offers multiple light filled living zones, study nook, fantastic indoor/outdoor entertaining, great accommodation, double garage with internal access, abundant storage, and workshop space. The home has been extensively updated and modernised by its current owners, which means you will be able to move right in and enjoy now. Marvellously convenient, only a short walk to shops, station, parks, bushwalks and quality schools

## 44 CAMPBELL AVENUE, NORMANHURST

APPROX. INTERNAL FLOOR AREA: 255 SQM