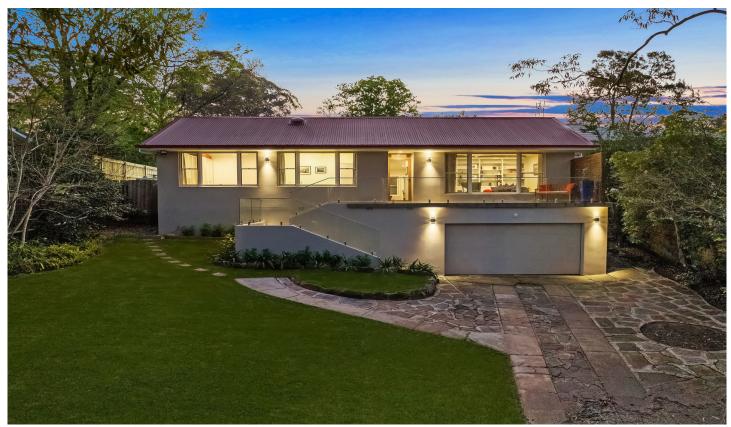

## 44 Campbell Avenue Normanhurst NSW

Positioned on the high side of the street and set on a picturesque 1271sqm of land, this well-maintained, rendered brick home provides level family living accompanied by expansive garden space and stunning inground pool. The floorplan offers multiple light filled living zones, study nook, fantastic indoor/outdoor entertaining, great accommodation, double garage with internal access, abundant storage, and workshop space. The home has been extensively updated and modernised by its current owners, which means you will be able to move right in and enjoy now. Marvellously convenient, only a short walk to shops, station, parks, bushwalks and quality schools

## 4 🕒 2 🔓 2 🖨

**Price** : \$ 2,300,000 **Land Size** : 1271 sqm

**View**: https://www.allenandsheppard.com.au/sale/

nsw/north-shore-upper/normanhurst/residen

tial/house/7221909

Craig Taylor 02 9481 9000

Laura Yates 02 9481 9000