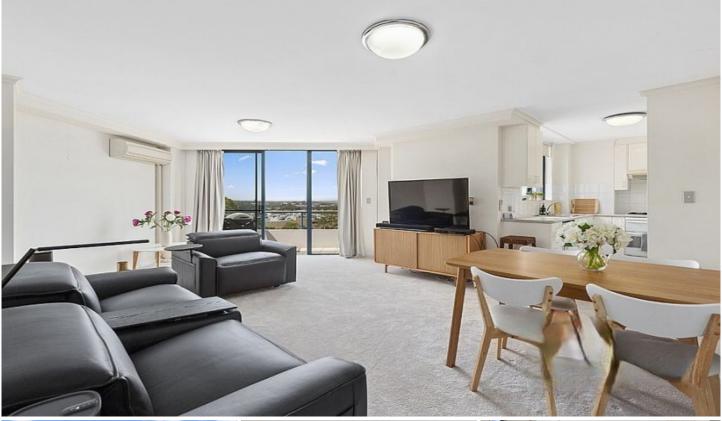

## 75/208-226 Pacific Highway Hornsby NSW

Relishing a top floor setting within the iconic 'Horizons' development, this spacious, light filled two-bedroom apartment merges lifestyle with superb convenience. Footsteps to Hornsby's bustling CBD and an easy stroll to the train station, it offers an outstanding haven or investment for the savvy homebuyer. Drenched in northerly sunshine with resort-style facilities that include an indoor pool, fully equipped gymnasium, sauna and spa, it delivers immediate appeal for first homebuyers, downsizers and busy professionals alike.

## Features Include:

- Two generous bedrooms both with built-ins, master with walk in robe and ensuite
- Spacious gas kitchen with dishwasher and abundant storage
- Large main bathroom with separate bath and shower