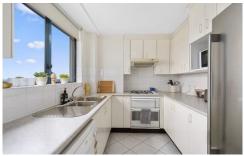

## Features Include:

- Two generous bedrooms both with built-ins, master with walk in robe and ensuite
- Spacious gas kitchen with dishwasher and abundant storage
- Large main bathroom with separate bath and shower