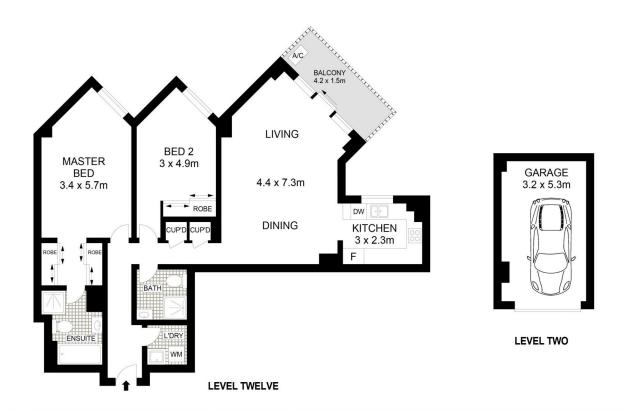

. Footsteps to Hornsby's bustling CBD and an easy stroll to the train station, it offers an outstanding haven or investment for the savvy homebuyer. Drenched in northerly sunshine with resort-style facilities that include an indoor pool, fully equipped gymnasium, sauna and spa, it delivers immediate appeal for first homebuyers, downsizers and busy professionals alike.

## Features Include:

- Two generous bedrooms both with built-ins, master with walk in robe and ensuite
- Spacious gas kitchen with dishwasher and abundant storage
- Large main bathroom with separate bath and shower

2 🔄 2 🔓 1 🖨

**Price**: \$ 705,000

**View :** https://www.allenandsheppard.com.au/sale/nsw/north-shore-upper/hornsby/residential/apartment/

7237805



Craig Taylor 02 9481 9000



James Sheppard 02 9481 9000



Dimensions are approximate. All information contained is gathered from sources we believe to be reliable. However we cannot guarantee its accuracy and interested persons should rely on their own enquiries.

www.visionphoto.com.au

## 75/208-226 PACIFIC HIGHWAY, HORNSBY

APPROX. INTERNAL FLOOR AREA: 96 SQM