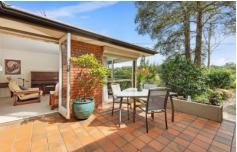

## **Features**

- Expansive master retreat with built in wardrobes and ensuite
- A further three good sized bedrooms
- Kitchen with an abundance of storage overlooking the backyard
- Open plan living/dining with fantastic natural light opens onto the private and paved front courtyard
- Easy care lawn and multiple outdoor paved areas to sit