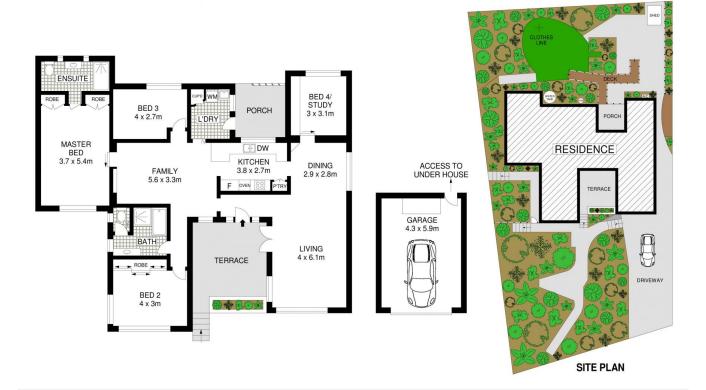

## 9 Carcoola Crescent Normanhurst NSW

Positioned on the high side of the street and set on a picturesque 739.8sqm land, this much-loved family home is being offered for the first time in 58 years. This solidly built, brick home offers good accommodation, multiple living areas, easy indoor/outdoor living, and bush vistas from every window. Marvellously convenient, only a short walk to shops, station, parks, bushwalks and quality schools.

## **Features**

- Expansive master retreat with built in wardrobes and ensuite
- A further three good sized bedrooms
- Kitchen with an abundance of storage overlooking the backyard
- Open plan living/dining with fantastic natural light opens onto the private and paved front courtyard
- Easy care lawn and multiple outdoor paved areas to sit

4 🕒 2 🔓 2 🖨

Land Size: 739 sqm

View : https://www.allenandsheppard.com.au/sale/

nsw/north-shore-upper/normanhurst/residen

tial/house/7244148

**Craig Taylor** 02 9481 9000

James Sheppard 02 9481 9000

Dimensions are approximate. All information contained is gathered from sources we believe to be reliable. However we cannot guarantee its accuracy and interested persons should rely on their own enquiries.

## 9 CARCOOLA CRESCENT, NORMANHURST

APPROX. INTERNAL FLOOR AREA: 177 SQM