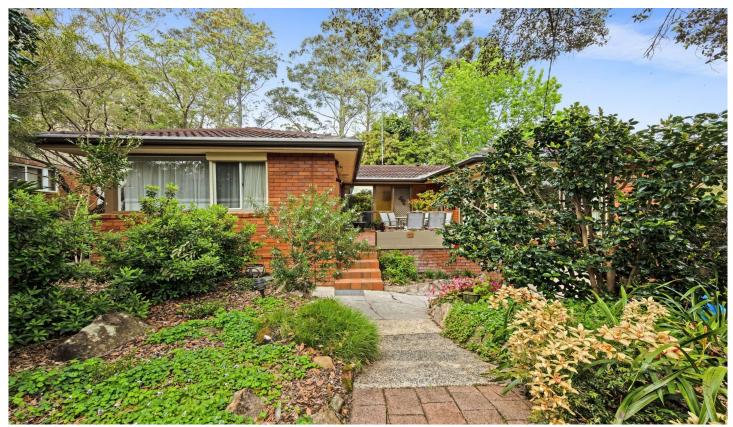

## 9 Carcoola Crescent Normanhurst NSW

Positioned on the high side of the street and set on a picturesque 739.8sqm land, this much-loved family home is being offered for the first time in 58 years. This solidly built, brick home offers good accommodation, multiple living areas, easy indoor/outdoor living, and bush vistas from every window. Marvellously convenient, only a short walk to shops, station, parks, bushwalks and quality schools.