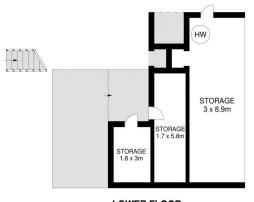

3 🚑 2 🚔 2 🗬

Land Size: 923.2 sqm

View: https://www.allenandsheppard.com.au/sale/

nsw/northern-suburbs/thornleigh/residential/

house/7251090

Craig Taylor 02 9481 9000

James Sheppard 02 9481 9000

LOWER FLOOR