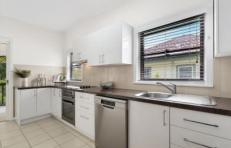

## Features Include:

- Three good sized bedrooms, two with large floor to ceiling built-ins
- Light filled, modern kitchen with loads of storage and bench space
- The covered deck is bathed in sunshine all year round, and overlooks the landscaped gardens & paved alfresco area, perfect for summer BBQ's & entertaining the kids.
- Two bathrooms, internal laundry, reverse cycle a/c