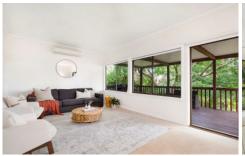

## Features Include:

- Three good sized bedrooms, two with large floor to ceiling built-ins
- Light filled, modern kitchen with loads of storage and bench space
- The covered deck is bathed in sunshine all year round, and overlooks the landscaped gardens & paved alfresco area, perfect for summer BBQ's & entertaining the kids.
- Two bathrooms, internal laundry, reverse cycle a/c