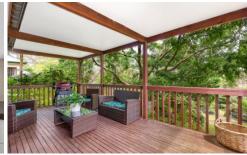

## Features Include:

- Three good sized bedrooms, two with large floor to ceiling built-ins
- Light filled, modern kitchen with loads of storage and bench space
- The covered deck is bathed in sunshine all year round, and overlooks the landscaped gardens & paved alfresco area, perfect for summer BBQ's & entertaining the kids.
- Two bathrooms, internal laundry, reverse cycle a/c