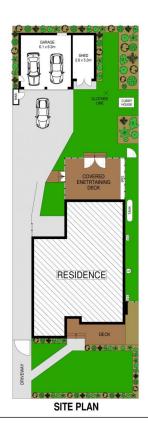

## 3 Goodlands Avenue Thornleigh NSW

Located in one of Thornleigh's best streets just 650m from Thornleigh train station and positioned on a level and sunny 708m2 approx lot, this full brick home is a must to see. With multiple living spaces that flow seamlessly onto a huge covered deck and out to a level rear lawn, the home is ideal for young families, downsizers or those looking to capitalize on such a great block and location.