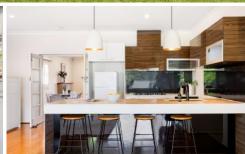

- ? 2 large bedrooms with built-in robes plus a large internal study.
- ? Loads of living space, change the floorplan to suit your family.
- ? Near new kitchen complete with gas cooktop, stone bench and large breakfast bar.
- ? Formal lounge and dining plus a large open plan living space opening to the covered entertaining deck complete with outdoor kitchen.
- ? The solid feeling of double brick plus the modern comfort