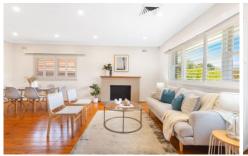

- ? 2 large bedrooms with built-in robes plus a large internal study.
- ? Loads of living space, change the floorplan to suit your family.
- ? Near new kitchen complete with gas cooktop, stone bench and large breakfast bar.
- ? Formal lounge and dining plus a large open plan living space opening to the covered entertaining deck complete with outdoor kitchen.
- ? The solid feeling of double brick plus the modern comfort