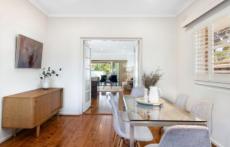

- ? 2 large bedrooms with built-in robes plus a large internal study.
- ? Loads of living space, change the floorplan to suit your family.
- ? Near new kitchen complete with gas cooktop, stone bench and large breakfast bar.
- ? Formal lounge and dining plus a large open plan living space opening to the covered entertaining deck complete with outdoor kitchen.
- ? The solid feeling of double brick plus the modern comfort