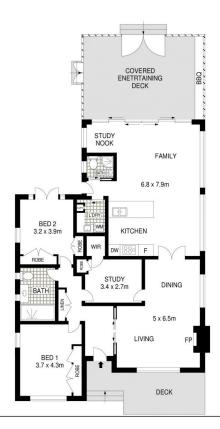

d out to a level rear lawn, the home is ideal for young families, downsizers or those looking to capitalize on such a great block and location.

- ? 2 large bedrooms with built-in robes plus a large internal study.
- ? Loads of living space, change the floorplan to suit your family.
- ? Near new kitchen complete with gas cooktop, stone bench and large breakfast bar.
- ? Formal lounge and dining plus a large open plan living space opening to the covered entertaining deck complete with outdoor kitchen.
- ? The solid feeling of double brick plus the modern comfort

2 🔄 2 🔓 2 🖨

**Price** : \$ 1,725,000 **Land Size** : 708 sqm

View: https://www.allenandsheppard.com.au/sale/ nsw/northern-suburbs/thornleigh/residential/

house/7271778



James Sheppard 02 9481 9000



Laura Yates 02 9481 9000





Dimensions are approximate. All information contained is gathered from sources we believe to be reliable. However we cannot guarantee its accuracy and interested persons should rely on their own enquiries.

www.vislonphoto.com.au

## 3 GOODLANDS AVENUE, THORNLEIGH

APPROX. INTERNAL FLOOR AREA: 145 SQM